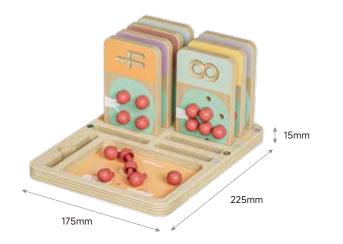

# FRUIT TREE NUMBER TRAINER

PLAYFUL UNDERSTANDING OF NUMBERS WITH COLORFUL FRUITS

\*1211372023de0001 \* 36M+ **GETTING TO KNOW NUMBERS** WRITING NUMBERS APPLES TO PEG ✓ Develop an understanding of quantities & numbers ✓ With wooden pen for rewriting the recessed numbers

✓ Wooden boards with different types of fruit

250mm

200mm

PLAY MONTESSORI

313mm

PLAY MONTESSORI

370mm