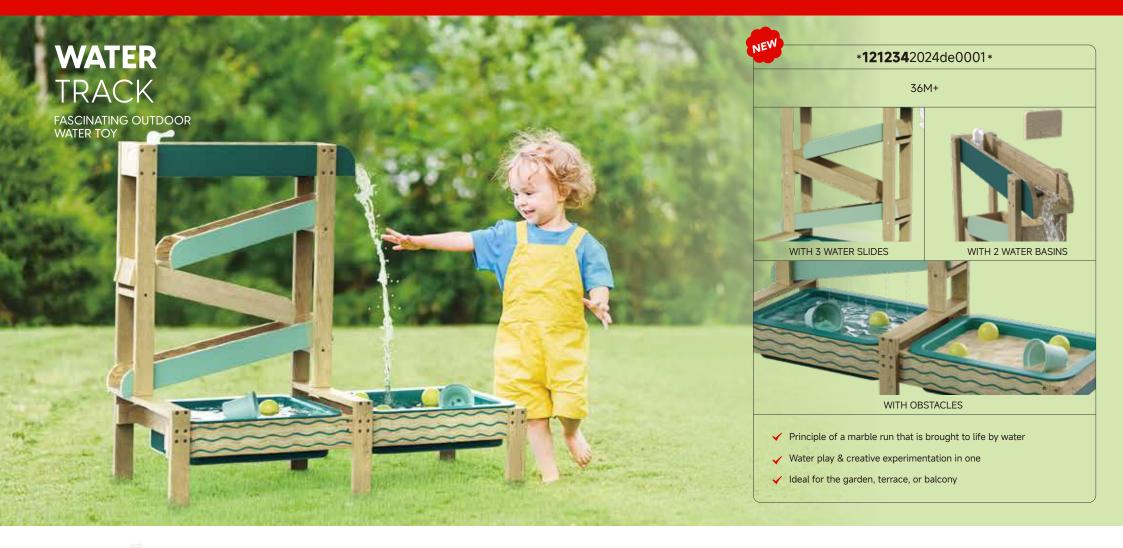

# **ROLL & RACE** CAR TRANSPORTER

2-IN-1 RACETRACK AND CAR TRANSPORTER

456mm

175mm

250mm