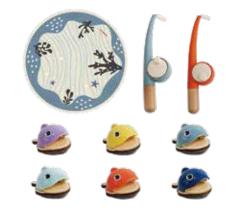

# MATCH & SORT CARROTS

SORTING, PLAYING, LEARNING WITH A HUNGRY BUNNY

✓ Match each carrot to the correct opening

GETTING TO KNOW COLORS

✓ Colorful rings around each opening help to match the carrots

✓ Train fine motor skills & hand-eye coordination while feeding th rabbit

DIFFERENT SIZES