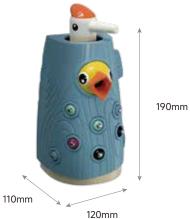

# \*1211032022de00001 \* 12M+ Image: Colspan="2">Image: Colspan="2">Image: Colspan="2">Image: Colspan="2">Image: Colspan="2">Image: Colspan="2">Image: Colspan="2">Image: Colspan="2">Image: Colspan="2">Image: Colspan="2" Image: Colspan="