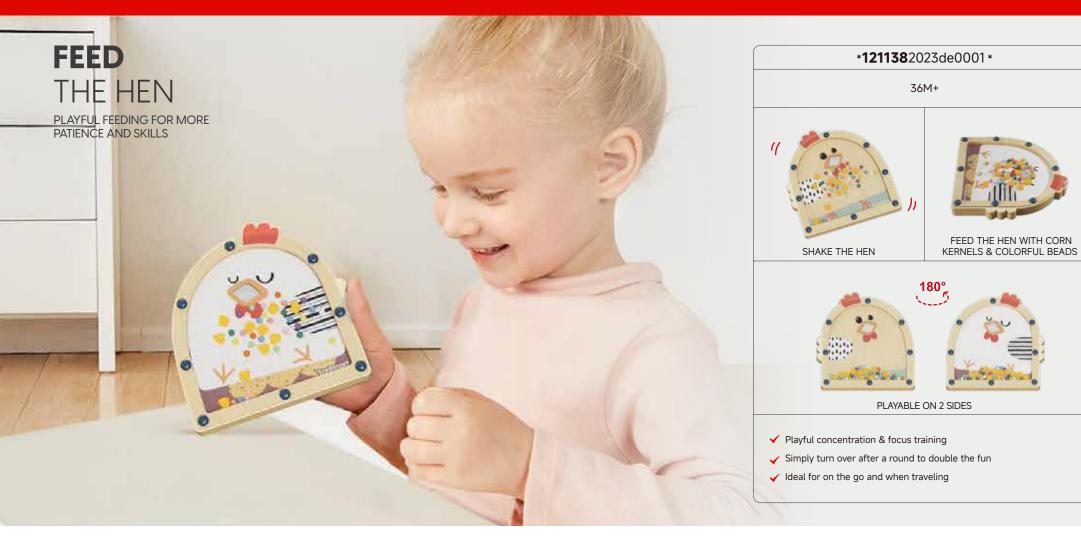

# BESTSELLER **ACTIVITY HOUSE** \*1211732023de0001 \* 3X AAA-1.5V NOT INCLUDED 12-IN-1 18M+ ACTIVITY CUBE MEETS BUSY BOARD - 12 WAYS TO PLAY IN ONE GRAB SCREW & TURN V. Cationital WITH SOUND & LIGHT **IINTERIOR AS STORAGE SPACE** ✓ Material mix for discovering different surfaces ✓ Combination of activity cube and busy board ✓ At eye level with the little ones

360mm

Só0mm

420mm