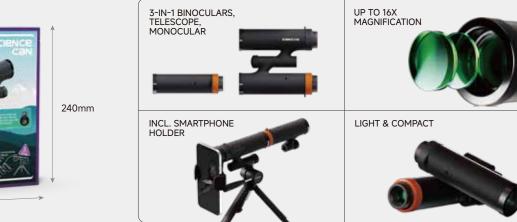

## 3-IN-1 **NATURE EXPLORER**

Binoculars, telescope, or monocular - all in one

- Transform it yourself in a few simple steps
  Telescope with 16x magnification, monoculars with 4x magnification
  With tripod for the telescope
  Ideal for on the go

1601052024ig0002 | 6-12Y