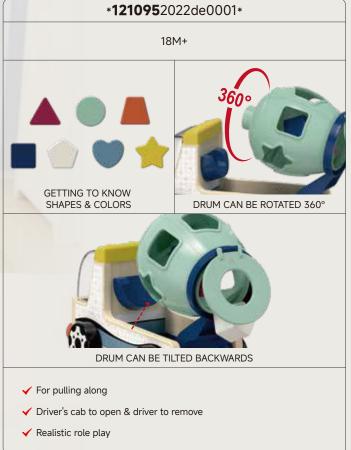

# \*1211032022de00001 \* 12M+ Image: Colspan="2">Image: Colspan="2">Image: Colspan="2">Image: Colspan="2">Image: Colspan="2">Image: Colspan="2">Image: Colspan="2">Image: Colspan="2">Image: Colspan="2">Image: Colspan="2" Image: Colspan="

✓ Match each carrot to the correct opening

GETTING TO KNOW COLORS

✓ Colorful rings around each opening help to match the carrots

✓ Train fine motor skills & hand-eye coordination while feeding th rabbit

DIFFERENT SIZES