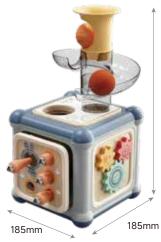

# BESTSELLER **ACTIVITY HOUSE** \*1211732023de0001 \* 3X AAA-1.5V NOT INCLUDED 12-IN-1 18M+ ACTIVITY CUBE MEETS BUSY BOARD - 12 WAYS TO PLAY IN ONE GRAB SCREW & TURN V. Cationital WITH SOUND & LIGHT **IINTERIOR AS STORAGE SPACE** ✓ Material mix for discovering different surfaces ✓ Combination of activity cube and busy board ✓ At eye level with the little ones

360mm

Só0mm

420mm