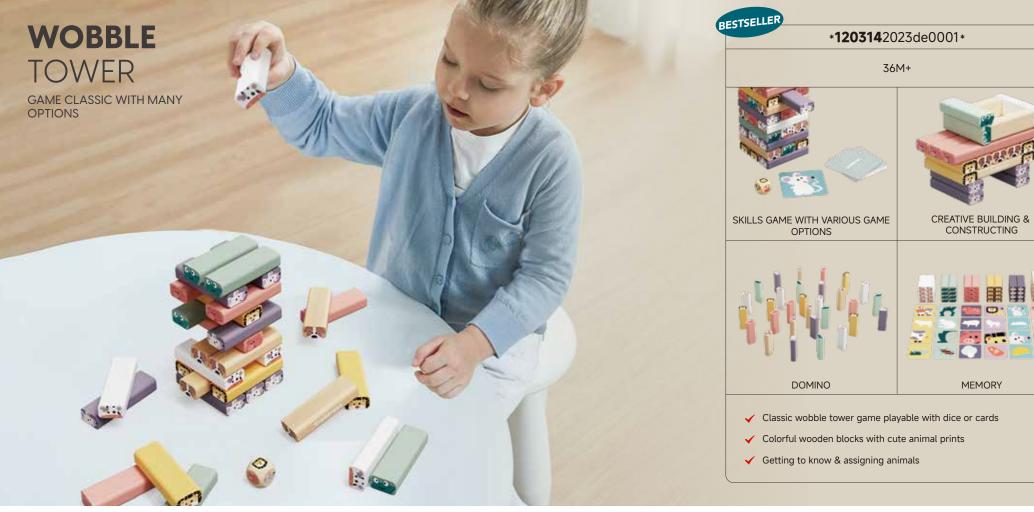

# **ROLL & RACE** CAR TRANSPORTER

2-IN-1 RACETRACK AND CAR TRANSPORTER

456mm

175mm

250mm

# **LOGICAL KEY** GAME

ENTERTAINING LOGIC TRAINING WITH SELF-CONTROL FUNCTION

- ✓ Logic training Find the matching pairings
- ✓ With self-control function
- ✓ Different levels of difficulty to increase cognitive sk
- ✓ Each set with 40 double-printed cards

142mm

410mm