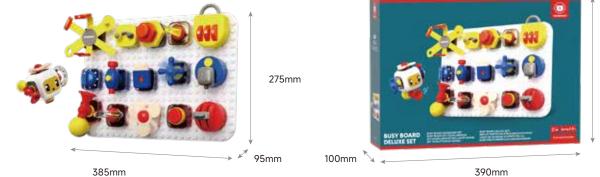

# BUSY BOARD DELUXE SET

MONTESSORI BOARD FOR PRACTICAL EVERYDAY EXPERIENCES

✓ 5 plug-in elements in 3 difficulty levels - Suitable for the milestones of toddlers from 12 months, 18 months, and 2

 $\checkmark$  Trains sensory and fine motor skills

 $\checkmark$  Ideal for on the go and when traveling with the practical

280mm

198mm

198mm

380mm

✓ With removable bead maze

✓ Supports the visual development of babies & toddlers with high-contrast patterns in black and white