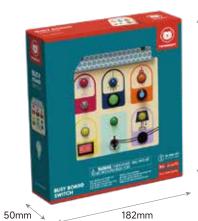

# BUSY BOARD SWITCH

FUN LEARNING WITH LIGHTS AND SWITCHES FOR ON THE GO

150mm

200mm