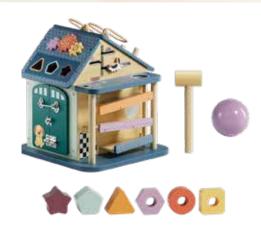

# BESTSELLER **ACTIVITY HOUSE** \*1211732023de0001 \* 3X AAA-1.5V NOT INCLUDED 12-IN-1 18M+ ACTIVITY CUBE MEETS BUSY BOARD - 12 WAYS TO PLAY IN ONE GRAB SCREW & TURN V. Cationital WITH SOUND & LIGHT **IINTERIOR AS STORAGE SPACE** ✓ Material mix for discovering different surfaces ✓ Combination of activity cube and busy board ✓ At eye level with the little ones