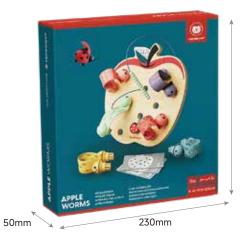

# MATCH & SORT CARROTS

SORTING, PLAYING, LEARNING WITH A HUNGRY BUNNY

# \*1211032022de00001 \* 12M+ Image: Colspan="2">Image: Colspan="2">Image: Colspan="2">Image: Colspan="2">Image: Colspan="2">Image: Colspan="2">Image: Colspan="2">Image: Colspan="2">Image: Colspan="2">Image: Colspan="2" Image: Colspan="

✓ Match each carrot to the correct opening

GETTING TO KNOW COLORS

✓ Colorful rings around each opening help to match the carrots

✓ Train fine motor skills & hand-eye coordination while feeding th rabbit

DIFFERENT SIZES

200mm

250mm

250mm

200mm