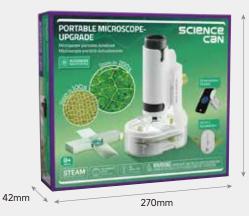

# MICROSCOPE 250 EXPLORER SET

The compact microscope for on the go

- Equipped with the most important things for little explorers: Tweezers, scoop, specimen collector & empty slides
- Dual light mode with transmitted light & reflected light illumination
- Instructions with information on assembly & function and with first ideas for experiments
- Compact & lightweight, ideal for traveling

150mm

1601282024ig0002 | 8-14Y

240mm

CAN