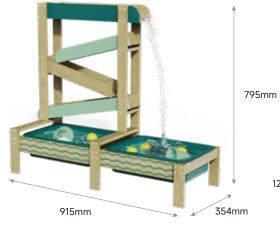

# **ROLL & RACE** CAR TRANSPORTER

2-IN-1 RACETRACK AND CAR TRANSPORTER

456mm

175mm

250mm