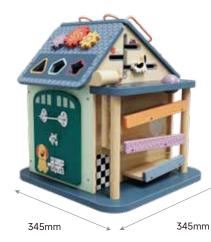

# BESTSELLER **ACTIVITY HOUSE** \*1211732023de0001 \* 3X AAA-1.5V NOT INCLUDED 12-IN-1 18M+ ACTIVITY CUBE MEETS BUSY BOARD - 12 WAYS TO PLAY IN ONE GRAB SCREW & TURN V. Cationital WITH SOUND & LIGHT **IINTERIOR AS STORAGE SPACE** ✓ Material mix for discovering different surfaces ✓ Combination of activity cube and busy board ✓ At eye level with the little ones