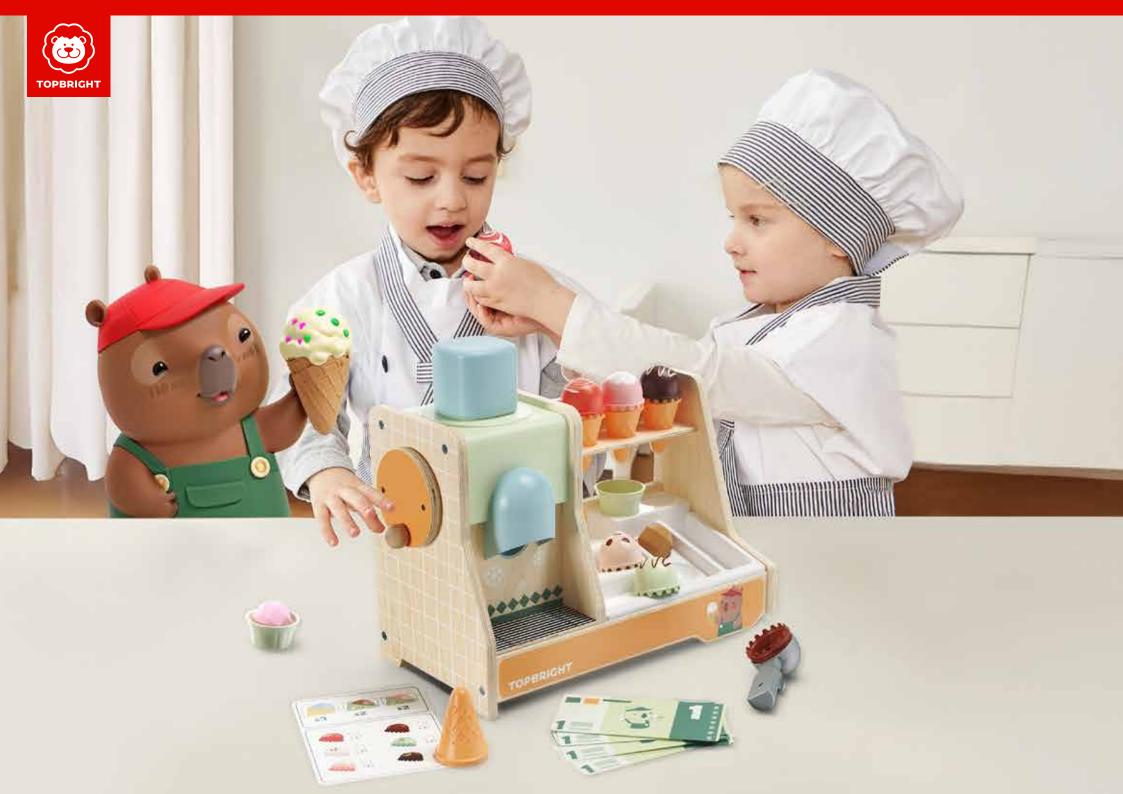

# **LEARNING BOX** ICE CREAM SHOP

PLAYFULLY LEARN TO COUNT IN YOUR OWN ICE CREAM PARLOR

✓ Fine motor skills training with realistic ice cream scoop

230mm 90mm 210mm

415mm

PLAY MONTESSORI

0

×10

3+

Q

×10

×9

43

- ✓ Varied juice preparation: Different juice fillings flow into the glass at the flick of a switch for varied fun.
- ✓ Mechanical smoothie blender: Pieces of fruit made of wood are blended pressing the juicer.