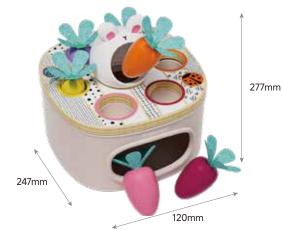

# MATCH & SORT CARROTS

SORTING, PLAYING, LEARNING WITH A HUNGRY BUNNY

# \*1211032022de00001 \* 12M+ Image: Colspan="2">Image: Colspan="2">Image: Colspan="2">Image: Colspan="2">Image: Colspan="2">Image: Colspan="2">Image: Colspan="2">Image: Colspan="2">Image: Colspan="2">Image: Colspan="2" Image: Colspan="

✓ Match each carrot to the correct opening

GETTING TO KNOW COLORS

✓ Colorful rings around each opening help to match the carrots

✓ Train fine motor skills & hand-eye coordination while feeding th rabbit

DIFFERENT SIZES

200mm

250mm

250mm

200mm