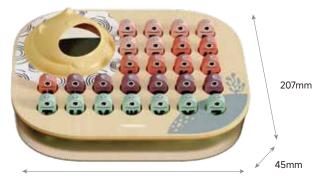

# MATCH & SORT CARROTS

SORTING, PLAYING, LEARNING WITH A HUNGRY BUNNY

# \*1211032022de00001 \* 12M+ Image: Colspan="2">Image: Colspan="2">Image: Colspan="2">Image: Colspan="2">Image: Colspan="2">Image: Colspan="2">Image: Colspan="2">Image: Colspan="2">Image: Colspan="2">Image: Colspan="2" Image: Colspan="

✓ Match each carrot to the correct opening

GETTING TO KNOW COLORS

✓ Colorful rings around each opening help to match the carrots

✓ Train fine motor skills & hand-eye coordination while feeding th rabbit

DIFFERENT SIZES

200mm

250mm

250mm

200mm