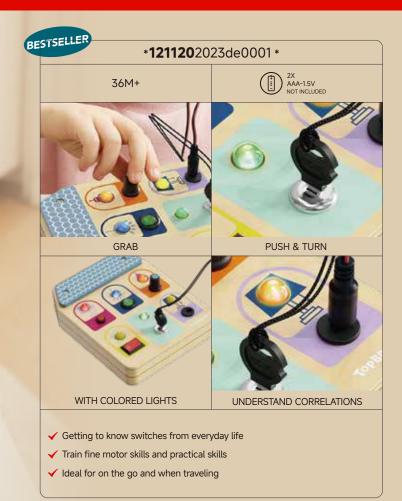

# BUSY BOARD SWITCH

FUN LEARNING WITH LIGHTS AND SWITCHES FOR ON THE GO

150mm

200mm