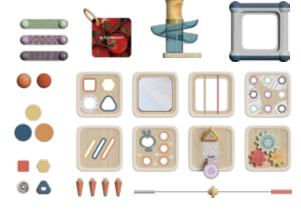

# BESTSELLER **ACTIVITY HOUSE** \*1211732023de0001 \* 3X AAA-1.5V NOT INCLUDED 12-IN-1 18M+ ACTIVITY CUBE MEETS BUSY BOARD - 12 WAYS TO PLAY IN ONE GRAB SCREW & TURN V. Cationital WITH SOUND & LIGHT **IINTERIOR AS STORAGE SPACE** ✓ Material mix for discovering different surfaces ✓ Combination of activity cube and busy board ✓ At eye level with the little ones