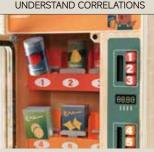

#### SHOP & GO VENDING MACHINE

SORTING, COUNTING, UNDERSTANDING WITH A REALISTIC MACHINE

FLOUER

10

SUPPORT IMAGINATION

- ✓ Coin slot and numbered product output for authentic playing fun
- ✓ Sort coins by size and length and assign numbers to products
- Completely without electronics

SORT & COUNT

1025

C

| EW                                                                                                                                                                                                                                                                                                                                                                                                                                                                                                                                                                                                                                                                                                                                                                                                                                                                                                                                                                                                                                                                                                                                                                                                                                                                                                                                                                                                                                                                                                                                                                                                                                                                                                                                                                                                                                                                                                                                                                                                                                                                                                                                                                                                                                                                                                                                                                                                                                                                                                                                                                                                                                                                                                       |                                       |  |  |
|----------------------------------------------------------------------------------------------------------------------------------------------------------------------------------------------------------------------------------------------------------------------------------------------------------------------------------------------------------------------------------------------------------------------------------------------------------------------------------------------------------------------------------------------------------------------------------------------------------------------------------------------------------------------------------------------------------------------------------------------------------------------------------------------------------------------------------------------------------------------------------------------------------------------------------------------------------------------------------------------------------------------------------------------------------------------------------------------------------------------------------------------------------------------------------------------------------------------------------------------------------------------------------------------------------------------------------------------------------------------------------------------------------------------------------------------------------------------------------------------------------------------------------------------------------------------------------------------------------------------------------------------------------------------------------------------------------------------------------------------------------------------------------------------------------------------------------------------------------------------------------------------------------------------------------------------------------------------------------------------------------------------------------------------------------------------------------------------------------------------------------------------------------------------------------------------------------------------------------------------------------------------------------------------------------------------------------------------------------------------------------------------------------------------------------------------------------------------------------------------------------------------------------------------------------------------------------------------------------------------------------------------------------------------------------------------------------|---------------------------------------|--|--|
| * <b>121170</b> 2023de0001 *                                                                                                                                                                                                                                                                                                                                                                                                                                                                                                                                                                                                                                                                                                                                                                                                                                                                                                                                                                                                                                                                                                                                                                                                                                                                                                                                                                                                                                                                                                                                                                                                                                                                                                                                                                                                                                                                                                                                                                                                                                                                                                                                                                                                                                                                                                                                                                                                                                                                                                                                                                                                                                                                             |                                       |  |  |
| 36M+                                                                                                                                                                                                                                                                                                                                                                                                                                                                                                                                                                                                                                                                                                                                                                                                                                                                                                                                                                                                                                                                                                                                                                                                                                                                                                                                                                                                                                                                                                                                                                                                                                                                                                                                                                                                                                                                                                                                                                                                                                                                                                                                                                                                                                                                                                                                                                                                                                                                                                                                                                                                                                                                                                     | 2X<br>AAA-1.5V<br>NOT INCLUDED        |  |  |
| WITH LIGHT & SOUND                                                                                                                                                                                                                                                                                                                                                                                                                                                                                                                                                                                                                                                                                                                                                                                                                                                                                                                                                                                                                                                                                                                                                                                                                                                                                                                                                                                                                                                                                                                                                                                                                                                                                                                                                                                                                                                                                                                                                                                                                                                                                                                                                                                                                                                                                                                                                                                                                                                                                                                                                                                                                                                                                       | NOSE LIGHTS UP IN<br>DIFFERENT COLORS |  |  |
| PET TREATMENT CADD<br>Tre time<br>The Wright or<br>0 0 0 0<br>TREATMENT<br>100 100 0<br>100 0 |                                       |  |  |
| CARD WITH TREATMENT<br>FOR EACH DISEASE                                                                                                                                                                                                                                                                                                                                                                                                                                                                                                                                                                                                                                                                                                                                                                                                                                                                                                                                                                                                                                                                                                                                                                                                                                                                                                                                                                                                                                                                                                                                                                                                                                                                                                                                                                                                                                                                                                                                                                                                                                                                                                                                                                                                                                                                                                                                                                                                                                                                                                                                                                                                                                                                  | INTERACTIVE ACCESSORIES               |  |  |
| <ul> <li>Nose lights up in different colors, with each color indicating a different disease</li> </ul>                                                                                                                                                                                                                                                                                                                                                                                                                                                                                                                                                                                                                                                                                                                                                                                                                                                                                                                                                                                                                                                                                                                                                                                                                                                                                                                                                                                                                                                                                                                                                                                                                                                                                                                                                                                                                                                                                                                                                                                                                                                                                                                                                                                                                                                                                                                                                                                                                                                                                                                                                                                                   |                                       |  |  |
| ✓ Interactive tablet & syringe for healing                                                                                                                                                                                                                                                                                                                                                                                                                                                                                                                                                                                                                                                                                                                                                                                                                                                                                                                                                                                                                                                                                                                                                                                                                                                                                                                                                                                                                                                                                                                                                                                                                                                                                                                                                                                                                                                                                                                                                                                                                                                                                                                                                                                                                                                                                                                                                                                                                                                                                                                                                                                                                                                               |                                       |  |  |