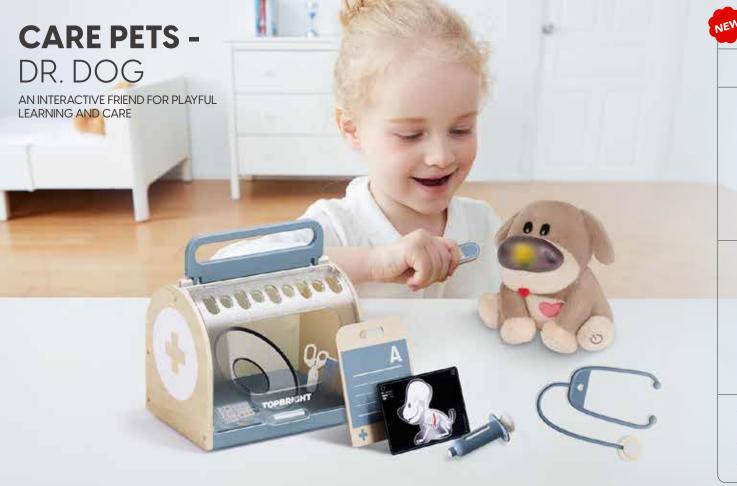

SORT & COUNT

1025

C

| EW                                                                                                                                                                                                                                                                                                                                                                                                                                                                                                                                                                                                                                                                                                                                                                                                                                                                                                                                                                                                                                                                                                                                                                                                                                                                                                                                                                                                                                                                                                                                                                                                                                                                                                                                                                                                                                                                                                                                                                                                                                                                                                                                                                                                                                                                                                                                                                                                                                                                                                                                                                                                                                                                                                       |                                       |  |  |
|----------------------------------------------------------------------------------------------------------------------------------------------------------------------------------------------------------------------------------------------------------------------------------------------------------------------------------------------------------------------------------------------------------------------------------------------------------------------------------------------------------------------------------------------------------------------------------------------------------------------------------------------------------------------------------------------------------------------------------------------------------------------------------------------------------------------------------------------------------------------------------------------------------------------------------------------------------------------------------------------------------------------------------------------------------------------------------------------------------------------------------------------------------------------------------------------------------------------------------------------------------------------------------------------------------------------------------------------------------------------------------------------------------------------------------------------------------------------------------------------------------------------------------------------------------------------------------------------------------------------------------------------------------------------------------------------------------------------------------------------------------------------------------------------------------------------------------------------------------------------------------------------------------------------------------------------------------------------------------------------------------------------------------------------------------------------------------------------------------------------------------------------------------------------------------------------------------------------------------------------------------------------------------------------------------------------------------------------------------------------------------------------------------------------------------------------------------------------------------------------------------------------------------------------------------------------------------------------------------------------------------------------------------------------------------------------------------|---------------------------------------|--|--|
| * <b>121170</b> 2023de0001 *                                                                                                                                                                                                                                                                                                                                                                                                                                                                                                                                                                                                                                                                                                                                                                                                                                                                                                                                                                                                                                                                                                                                                                                                                                                                                                                                                                                                                                                                                                                                                                                                                                                                                                                                                                                                                                                                                                                                                                                                                                                                                                                                                                                                                                                                                                                                                                                                                                                                                                                                                                                                                                                                             |                                       |  |  |
| 36M+                                                                                                                                                                                                                                                                                                                                                                                                                                                                                                                                                                                                                                                                                                                                                                                                                                                                                                                                                                                                                                                                                                                                                                                                                                                                                                                                                                                                                                                                                                                                                                                                                                                                                                                                                                                                                                                                                                                                                                                                                                                                                                                                                                                                                                                                                                                                                                                                                                                                                                                                                                                                                                                                                                     | 2X<br>AAA-1.5V<br>NOT INCLUDED        |  |  |
| WITH LIGHT & SOUND                                                                                                                                                                                                                                                                                                                                                                                                                                                                                                                                                                                                                                                                                                                                                                                                                                                                                                                                                                                                                                                                                                                                                                                                                                                                                                                                                                                                                                                                                                                                                                                                                                                                                                                                                                                                                                                                                                                                                                                                                                                                                                                                                                                                                                                                                                                                                                                                                                                                                                                                                                                                                                                                                       | NOSE LIGHTS UP IN<br>DIFFERENT COLORS |  |  |
| PET TREATMENT CADD<br>Tre time<br>The Wright or<br>0 0 0 0<br>TREATMENT<br>100 100 0<br>100 0 |                                       |  |  |
| CARD WITH TREATMENT<br>FOR EACH DISEASE                                                                                                                                                                                                                                                                                                                                                                                                                                                                                                                                                                                                                                                                                                                                                                                                                                                                                                                                                                                                                                                                                                                                                                                                                                                                                                                                                                                                                                                                                                                                                                                                                                                                                                                                                                                                                                                                                                                                                                                                                                                                                                                                                                                                                                                                                                                                                                                                                                                                                                                                                                                                                                                                  | INTERACTIVE ACCESSORIES               |  |  |
| <ul> <li>Nose lights up in different colors, with each color indicating a different disease</li> </ul>                                                                                                                                                                                                                                                                                                                                                                                                                                                                                                                                                                                                                                                                                                                                                                                                                                                                                                                                                                                                                                                                                                                                                                                                                                                                                                                                                                                                                                                                                                                                                                                                                                                                                                                                                                                                                                                                                                                                                                                                                                                                                                                                                                                                                                                                                                                                                                                                                                                                                                                                                                                                   |                                       |  |  |
| ✓ Interactive tablet & syringe for healing                                                                                                                                                                                                                                                                                                                                                                                                                                                                                                                                                                                                                                                                                                                                                                                                                                                                                                                                                                                                                                                                                                                                                                                                                                                                                                                                                                                                                                                                                                                                                                                                                                                                                                                                                                                                                                                                                                                                                                                                                                                                                                                                                                                                                                                                                                                                                                                                                                                                                                                                                                                                                                                               |                                       |  |  |