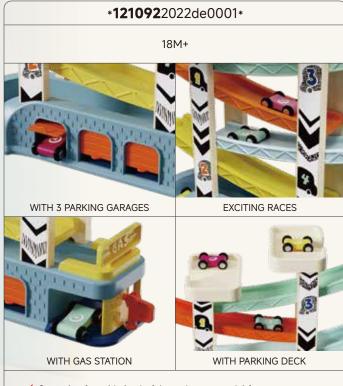

155mm 155mm

172mm

200mm

MONTESSORI

300mm

PARKING

nn

PARKING

880 800 880

inte

840 880 888 in shai

✓ Car racing fun with 4 colorful wooden cars and 4 fast ramps

✓ Inspires imagination and creativity

Parking decks keep things tidy - the cars are quickly put away after playing

300mm

350mm

<mark>په کې</mark> کې وې

**MONTESSORI** 