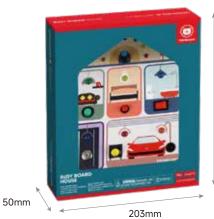

# BUSY BOARD SWITCH

FUN LEARNING WITH LIGHTS AND SWITCHES FOR ON THE GO

150mm

200mm