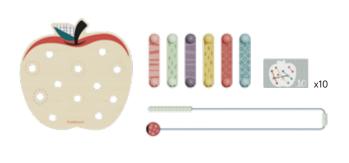

# MATCH & SORT CARROTS

SORTING, PLAYING, LEARNING WITH A HUNGRY BUNNY

# \*1211032022de00001 \* 12M+ Image: Colspan="2">Image: Colspan="2">Image: Colspan="2">Image: Colspan="2">Image: Colspan="2">Image: Colspan="2">Image: Colspan="2">Image: Colspan="2">Image: Colspan="2">Image: Colspan="2" Image: Colspan="

✓ Match each carrot to the correct opening

GETTING TO KNOW COLORS

✓ Colorful rings around each opening help to match the carrots

✓ Train fine motor skills & hand-eye coordination while feeding th rabbit

DIFFERENT SIZES

200mm

250mm

250mm

200mm