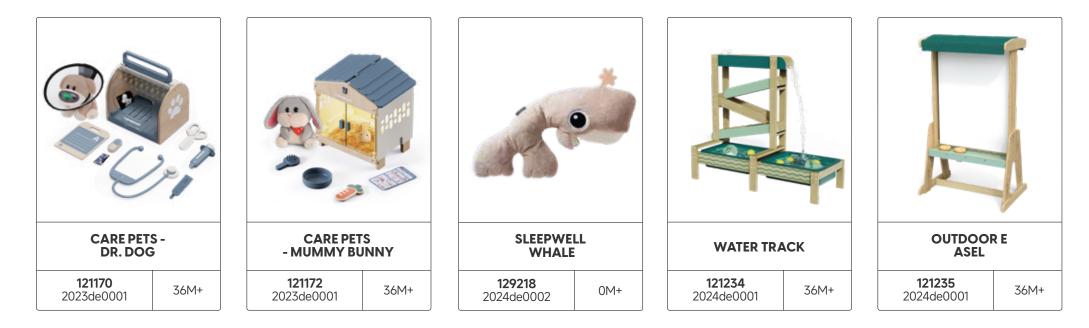

## **CARE PETS -**MUMMY BUNNY

INTERACTIVE PLAYTIME WITH A **BABY SURPRISE** 

✓ Caring & loving nurturing

C

2

100 . 000

12. v 111

# Always by your side, always caring.

The whale is both an intelligent cuddly toy and a helpful support for parents. It gives parents the certainty that their baby is in good hands and that they can rely on a dependable companion who will soothe their baby immediately if it wakes up and cries. The whale is not just a product, but a loyal friend for babies. Just as real whales lovingly care for their little ones, our whale will always be by your baby's side to soothe and comfort them.

### **SLEEPWELL** WHALE

INNOVATIVE SLEEP THROUGH AID - RELIABLE COMPANION AND LOYAL FRIEND

#### \*1292182024de0002\*

0M+

SMART CRY SENSOR STARTING AT 80 DECIBELS

**3 WHITE NOISES & VOICE RECORDING** 

SOFT DYNAMIC LIGHT

✓ Combination of soothing functions individually adjustable

✓ Safety counterweight of 1.4 kg

✓ High-quality, skin-friendly plush fabric washable by hand

362mm

670mm

1015mm

370mm

PLAY OUTDOOR

## **OUTDOOR** EASEL

VERSATILE DRAWING EASEL FOR INDOORS AND OUTDOORS

NEW \*1212352024de0001\* 36M+ WITH REPAINTABLE ACRYLIC GLASS PANE PAPER ROLLER 360° WITH STORAGE SURFACE & PLAYABLE ON BOTH SIDES INTEGRATED PAINTING CUPS ✓ Robust painting enjoyment ✓ Protection from sun & light rain thanks to fabric roof ✓ Ideal for garden, terrace, or balcony