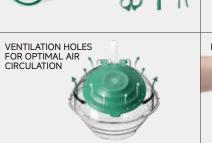

VENTILATION HOLES FOR OPTIMAL AIR CIRCULATION

226mm

1601732024ig0002 | 4-10Y

117mm

GENERCAN

298mm