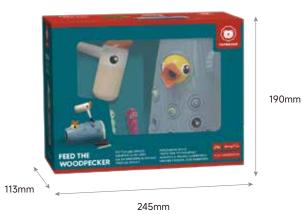

# \*1211032022de00001 \* 12M+ Image: Colspan="2">Image: Colspan="2">Image: Colspan="2">Image: Colspan="2">Image: Colspan="2">Image: Colspan="2">Image: Colspan="2">Image: Colspan="2">Image: Colspan="2">Image: Colspan="2" Image: Colspan="