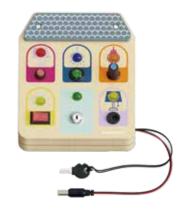

# BUSY BOARD SWITCH

FUN LEARNING WITH LIGHTS AND SWITCHES FOR ON THE GO

150mm

200mm