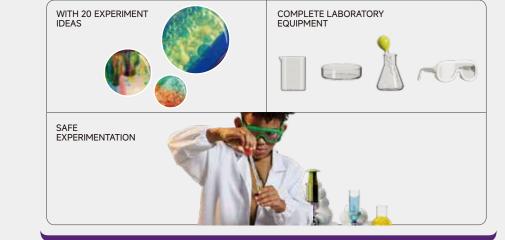

# THE CHEMISTRY LAB

Colorful experiments to marvel at

- Develop a basic understanding of chemical reactions
- Experiment either with the experiment ideas or your own creative ideas

204mm

NEW

**120470**G | 8-14Y