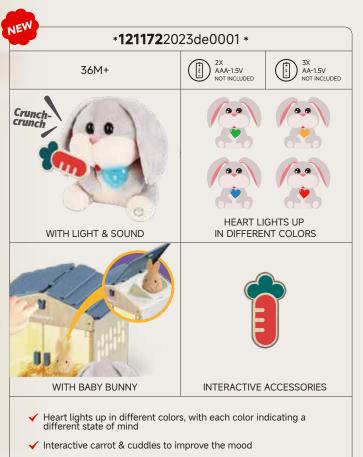

# BESTSELLER **ACTIVITY HOUSE** \*1211732023de0001 \* 3X AAA-1.5V NOT INCLUDED 12-IN-1 18M+ ACTIVITY CUBE MEETS BUSY BOARD - 12 WAYS TO PLAY IN ONE GRAB SCREW & TURN V. Cationital WITH SOUND & LIGHT **IINTERIOR AS STORAGE SPACE** ✓ Material mix for discovering different surfaces ✓ Combination of activity cube and busy board ✓ At eye level with the little ones