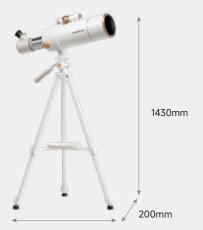

#### **160215**2024ig0002 | 18-99Y+ | €99,99

- Design refracting telescope
- 2 eyepieces with 16x & 40x magnification and 3x magnifying lens
- With star finder objective for adjusting the telescope during observations
  Instructions with information on assembly and tips for first observations

SCENCE CON

620mm

INCL. SMARTPHONE HOLDER

340mm