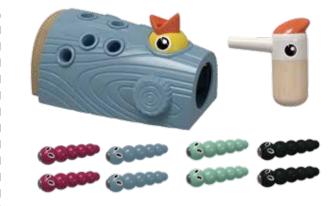

# MATCH & SORT CARROTS

SORTING, PLAYING, LEARNING WITH A HUNGRY BUNNY

✓ Match each carrot to the correct opening

GETTING TO KNOW COLORS

✓ Colorful rings around each opening help to match the carrots

✓ Train fine motor skills & hand-eye coordination while feeding th rabbit

DIFFERENT SIZES