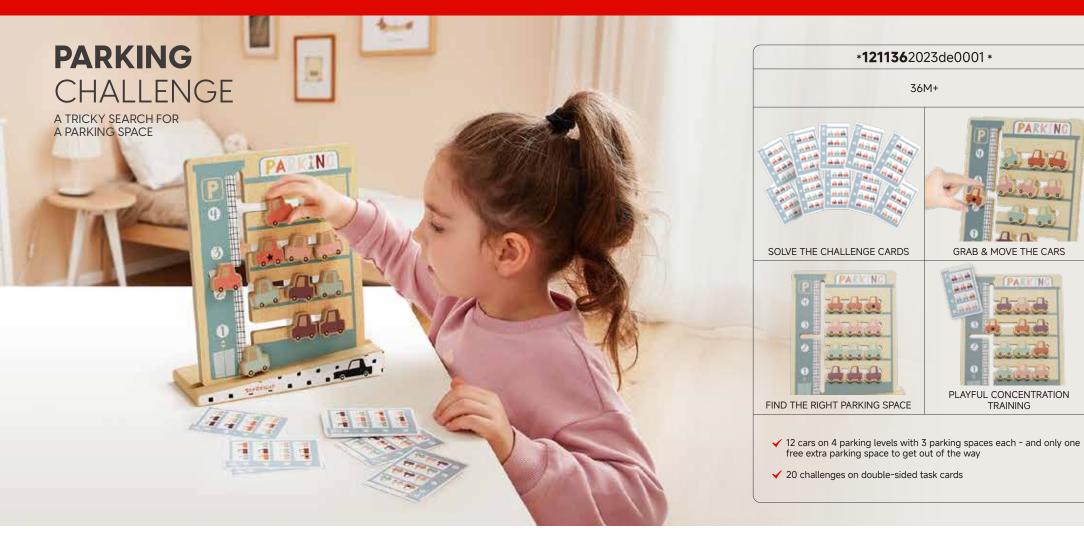

155mm 155mm

172mm

200mm

MONTESSORI

300mm

PARKING

nn

PARKING

880 800 880

inte

840 880 888 in shai

✓ Car racing fun with 4 colorful wooden cars and 4 fast ramps

✓ Inspires imagination and creativity

Parking decks keep things tidy - the cars are quickly put away after playing