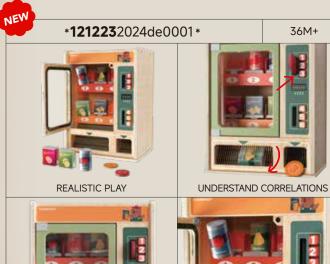

#### SHOP & GO VENDING MACHINE

SORTING, COUNTING, UNDERSTANDING WITH A REALISTIC MACHINE

FLOUER

10

SUPPORT IMAGINATION

- ✓ Coin slot and numbered product output for authentic playing fun
- ✓ Sort coins by size and length and assign numbers to products
- Completely without electronics

SORT & COUNT

1025

C

| EW                                                                                                                                                                                                                                                                                                                                                                                                                                                                                                                                                                                                                                                                                                                                                                                                                                                                                                                                                                                                                                                                                                                                                                                                                                                                                                                                                                                                                                                                                                                                                                                                                                                                                                                                                                                                                                                                                                                                                                                                                                                                                                                                                                                                                                                                                                                                                                                                                                                                                                                                                                                                                                                                                                       |                                       |  |  |
|----------------------------------------------------------------------------------------------------------------------------------------------------------------------------------------------------------------------------------------------------------------------------------------------------------------------------------------------------------------------------------------------------------------------------------------------------------------------------------------------------------------------------------------------------------------------------------------------------------------------------------------------------------------------------------------------------------------------------------------------------------------------------------------------------------------------------------------------------------------------------------------------------------------------------------------------------------------------------------------------------------------------------------------------------------------------------------------------------------------------------------------------------------------------------------------------------------------------------------------------------------------------------------------------------------------------------------------------------------------------------------------------------------------------------------------------------------------------------------------------------------------------------------------------------------------------------------------------------------------------------------------------------------------------------------------------------------------------------------------------------------------------------------------------------------------------------------------------------------------------------------------------------------------------------------------------------------------------------------------------------------------------------------------------------------------------------------------------------------------------------------------------------------------------------------------------------------------------------------------------------------------------------------------------------------------------------------------------------------------------------------------------------------------------------------------------------------------------------------------------------------------------------------------------------------------------------------------------------------------------------------------------------------------------------------------------------------|---------------------------------------|--|--|
| * <b>121170</b> 2023de0001 *                                                                                                                                                                                                                                                                                                                                                                                                                                                                                                                                                                                                                                                                                                                                                                                                                                                                                                                                                                                                                                                                                                                                                                                                                                                                                                                                                                                                                                                                                                                                                                                                                                                                                                                                                                                                                                                                                                                                                                                                                                                                                                                                                                                                                                                                                                                                                                                                                                                                                                                                                                                                                                                                             |                                       |  |  |
| 36M+                                                                                                                                                                                                                                                                                                                                                                                                                                                                                                                                                                                                                                                                                                                                                                                                                                                                                                                                                                                                                                                                                                                                                                                                                                                                                                                                                                                                                                                                                                                                                                                                                                                                                                                                                                                                                                                                                                                                                                                                                                                                                                                                                                                                                                                                                                                                                                                                                                                                                                                                                                                                                                                                                                     | 2X<br>AAA-1.5V<br>NOT INCLUDED        |  |  |
| WITH LIGHT & SOUND                                                                                                                                                                                                                                                                                                                                                                                                                                                                                                                                                                                                                                                                                                                                                                                                                                                                                                                                                                                                                                                                                                                                                                                                                                                                                                                                                                                                                                                                                                                                                                                                                                                                                                                                                                                                                                                                                                                                                                                                                                                                                                                                                                                                                                                                                                                                                                                                                                                                                                                                                                                                                                                                                       | NOSE LIGHTS UP IN<br>DIFFERENT COLORS |  |  |
| PET TREATMENT CADD<br>Tre time<br>The Wright or<br>0 0 0 0<br>TREATMENT<br>100 100 0<br>100 0 |                                       |  |  |
| CARD WITH TREATMENT<br>FOR EACH DISEASE                                                                                                                                                                                                                                                                                                                                                                                                                                                                                                                                                                                                                                                                                                                                                                                                                                                                                                                                                                                                                                                                                                                                                                                                                                                                                                                                                                                                                                                                                                                                                                                                                                                                                                                                                                                                                                                                                                                                                                                                                                                                                                                                                                                                                                                                                                                                                                                                                                                                                                                                                                                                                                                                  | INTERACTIVE ACCESSORIES               |  |  |
| <ul> <li>Nose lights up in different colors, with each color indicating a different disease</li> </ul>                                                                                                                                                                                                                                                                                                                                                                                                                                                                                                                                                                                                                                                                                                                                                                                                                                                                                                                                                                                                                                                                                                                                                                                                                                                                                                                                                                                                                                                                                                                                                                                                                                                                                                                                                                                                                                                                                                                                                                                                                                                                                                                                                                                                                                                                                                                                                                                                                                                                                                                                                                                                   |                                       |  |  |
| ✓ Interactive tablet & syringe for healing                                                                                                                                                                                                                                                                                                                                                                                                                                                                                                                                                                                                                                                                                                                                                                                                                                                                                                                                                                                                                                                                                                                                                                                                                                                                                                                                                                                                                                                                                                                                                                                                                                                                                                                                                                                                                                                                                                                                                                                                                                                                                                                                                                                                                                                                                                                                                                                                                                                                                                                                                                                                                                                               |                                       |  |  |