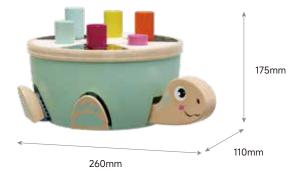

fun with 4 colorful wooden cars and 4 fast ramps

✓ Inspires imagination and creativity

Parking decks keep things tidy - the cars are quickly put away after playing



300mm



350mm



<mark>په کې</mark> کې وې







**MONTESSORI** 

# MATCH & SORT CARROTS

SORTING, PLAYING, LEARNING WITH A HUNGRY BUNNY

# \*1211032022de00001 \* 12M+ Image: Colspan="2">Image: Colspan="2">Image: Colspan="2">Image: Colspan="2">Image: Colspan="2">Image: Colspan="2">Image: Colspan="2">Image: Colspan="2">Image: Colspan="2">Image: Colspan="2" Image: Colspan="

✓ Match each carrot to the correct opening

GETTING TO KNOW COLORS

✓ Colorful rings around each opening help to match the carrots

✓ Train fine motor skills & hand-eye coordination while feeding th rabbit

DIFFERENT SIZES





200mm









250mm



























250mm













200mm



# FRUIT TREE NUMBER TRAINER

PLAYFUL UNDERSTANDING OF NUMBERS WITH COLORFUL FRUITS

\*1211372023de0001 \* 36M+ **GETTING TO KNOW NUMBERS** WRITING NUMBERS APPLES TO PEG ✓ Develop an understanding of quantities & numbers ✓ With wooden pen for rewriting the recessed numbers

✓ Wooden boards with different types of fruit





250mm









200mm



PLAY MONTESSORI

313mm





PLAY MONTESSORI

370mm

# **LEARNING BOX** ICE CREAM SHOP

PLAYFULLY LEARN TO COUNT IN YOUR OWN ICE CREAM PARLOR





✓ Fine motor skills training with realistic ice cream scoop



230mm 90mm 210mm

415mm

PLAY MONTESSORI

0

×10

3+

Q

×10

×9







43



- ✓ Varied juice preparation: Different juice fillings flow into the glass at the flick of a switch for varied fun