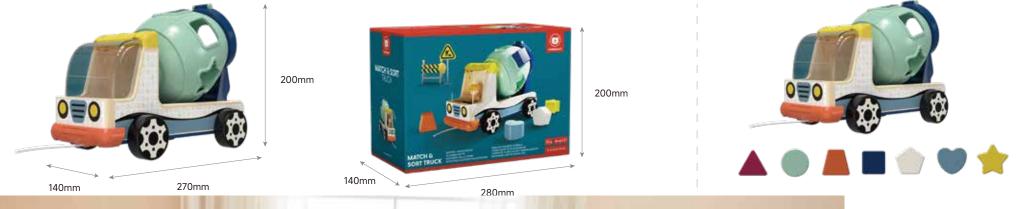

✓ 5 plug-in elements in 3 difficulty levels - Suitable for the milestones of toddlers from 12 months, 18 months, and 2

 $\checkmark$  Trains sensory and fine motor skills

 $\checkmark$  Ideal for on the go and when traveling with the practical



280mm







198mm

198mm

380mm







✓ With removable bead maze

✓ Supports the visual development of babies & toddlers with high-contrast patterns in black and white



155mm 155mm



172mm

















200mm



MONTESSORI







300mm









PARKING

nn

PARKING

880 800 880

inte

840 880 888 in shai





✓ Car racing fun with 4 colorful wooden cars and 4 fast ramps

✓ Inspires imagination and creativity

Parking decks keep things tidy - the cars are quickly put away after playing



300mm



350mm



<mark>په کې</mark> کې وې







**MONTESSORI** 

# MATCH & SORT CARROTS

SORTING, PLAYING, LEARNING WITH A HUNGRY BUNNY

# \*1211032022de00001 \* 12M+ Image: Colspan="2">Image: Colspan="2">Image: Colspan="2">Image: Colspan="2">Image: Colspan="2">Image: Colspan="2">Image: Colspan="2">Image: Colspan="2">Image: Colspan="2">Image: Colspan="2" Image: Colspan="

✓ Match each carrot to the correct opening

GETTING TO KNOW COLORS

✓ Colorful rings around each opening help to match the carrots

✓ Train fine motor skills & hand-eye coordination while feeding th rabbit

DIFFERENT SIZES





200mm









250mm



























250mm













200mm



# FRUIT TREE NUMBER TRAINER

PLAYFUL UNDERSTANDING OF NUMBERS WITH COLORFUL FRUITS

\*1211372023de0001 \* 36M+ **GETTING TO KNOW NUMBERS** WRITING NUMBERS APPLES TO PE