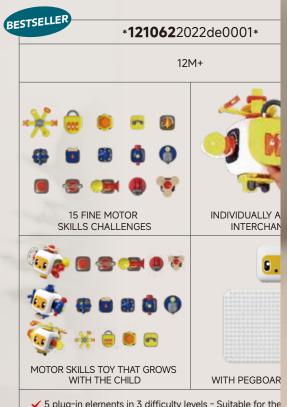

# BUSY BOARD DELUXE SET

MONTESSORI BOARD FOR PRACTICAL EVERYDAY EXPERIENCES

✓ 5 plug-in elements in 3 difficulty levels - Suitable for the milestones of toddlers from 12 months, 18 months, and 2

 $\checkmark$  Trains sensory and fine motor skills

 $\checkmark$  Ideal for on the go and when traveling with the practical

280mm

198mm

198mm

380mm

✓ With removable bead maze

✓ Supports the visual development of babies & toddlers with high-contrast patterns in black and white