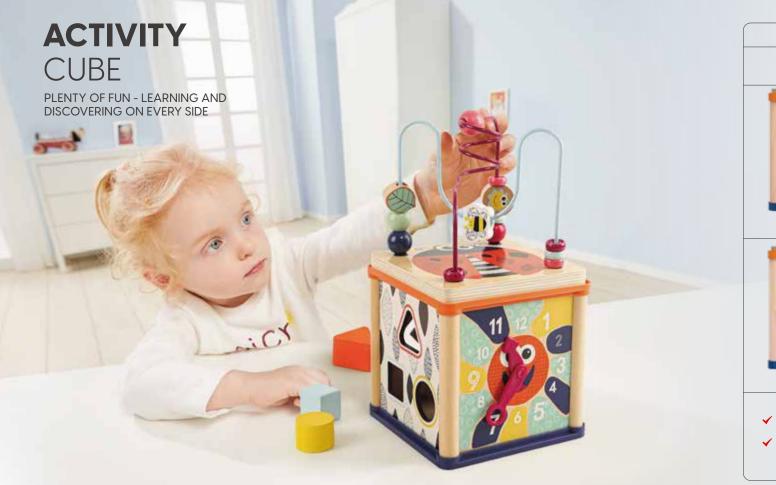

SWITCHES FOR ON THE GO





150mm



200mm



# BESTSELLER **ACTIVITY HOUSE** \*1211732023de0001 \* 3X AAA-1.5V NOT INCLUDED 12-IN-1 18M+ ACTIVITY CUBE MEETS BUSY BOARD - 12 WAYS TO PLAY IN ONE GRAB SCREW & TURN V. Cationital WITH SOUND & LIGHT **IINTERIOR AS STORAGE SPACE** ✓ Material mix for discovering different surfaces ✓ Combination of activity cube and busy board ✓ At eye level with the little ones



360mm

Só0mm

420mm



# BUSY BOARD DELUXE SET

MONTESSORI BOARD FOR PRACTICAL EVERYDAY EXPERIENCES



✓ 5 plug-in elements in 3 difficulty levels - Suitable for the milestones of toddlers from 12 months, 18 months, and 2

 $\checkmark$  Trains sensory and fine motor skills

 $\checkmark$  Ideal for on the go and when traveling with the practical



280mm







198mm

198mm

380mm







✓ With removable bead maze

✓ Supports the visual development of babies & toddlers with high-contrast patterns in black and white



155mm 155mm



172mm

















200mm



MONTESSORI







300mm









PARKING

nn

PARKING

880 800 880

inte

840 880 888 in shai





✓ Car racing fun with 4 colorful wooden cars and 4 fast ramps

✓ Inspires imagination and creativity

Parking decks keep things tidy - the cars are quickly put away after playing



300mm



350mm



<mark>په کې</mark> کې وې







**MONTESSORI** 

# MATCH & SORT CARROTS

SORTING, PLAYING, LEARNING WITH A HUNGRY BUNNY

# \*1211032022de00001 \* 12M+ Image: Colspan="2">Image: Colspan="2">Image: Colspan="2">Image: Colspan="2">Image: Colspan="2">Image: Colspan="2">Image: Colspan="2">Image: Colspan="2">Image: Colspan