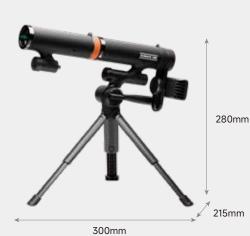

#### **160215**2024ig0002 | 18-99Y+ | €99,99

- Design refracting telescope
- 2 eyepieces with 16x & 40x magnification and 3x magnifying lens
- With star finder objective for adjusting the telescope during observations
  Instructions with information on assembly and tips for first observations

SCENCE CON

620mm

INCL. SMARTPHONE HOLDER

340mm