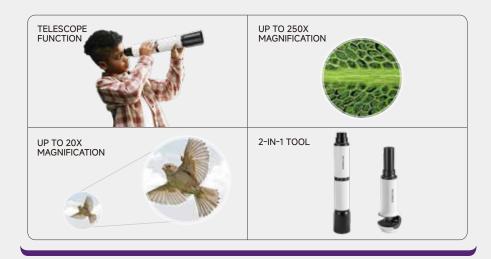

# 2-IN-1 MICROSCOPE & TELESCOPE

Exploratory journey into the distance & into the microcosm

• Combination of two favorites of complex optical devices for children in high resolution and good quality

- Modular construction
- Simple & can be converted by yourself in a few quick steps

601512024ig0002 | 6-12Y