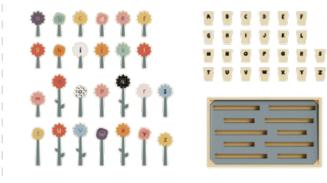

# **BRAIN JOGGING -SMART IN THE BRAIN**

The brain trainer for the whole family

#### This is boosted with the Schulte tables:

- Concentration
- Attention span
- Peripheral vision
- Reading speed
- Working memory
- Visual perception
- Schulte mode: Press the numbers on the Schulte cards in the correct order from the smallest to the largest number, with sound & liaht
- Schulte Pro mode: Press the numbers on the Schulte cards in the correct order from the smallest to the largest number, increased difficulty without sound & light
- Sequential memory: Repeat the light sequences in the correct order
- Graphic memory: Repeat the patterns shown
- Conscious screen time-out

1602062023ig0002 | 6-99Y

SCIENCE CBN

9

25

18

11

- Creatively create 2- or 3-dimensional models
  Instructions with 70 different model ideas

• Strong neodymium-iron-boron magnets for extra-long playing fun