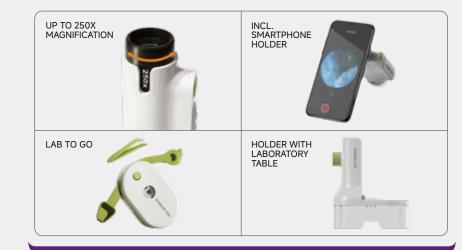

# MICROSCOPE 250 EXPLORER SET

The compact microscope for on the go

- Equipped with the most important things for little explorers: Tweezers, scoop, specimen collector & empty slides
- Dual light mode with transmitted light & reflected light illumination
- Instructions with information on assembly & function and with first ideas for experiments
- Compact & lightweight, ideal for traveling

150mm

1601282024ig0002 | 8-14Y

240mm

CAN