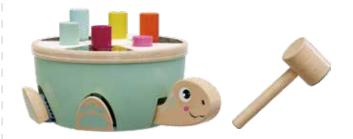

with 4 colorful wooden cars and 4 fast ramps

✓ Inspires imagination and creativity

Parking decks keep things tidy - the cars are quickly put away after playing



300mm



350mm



<mark>په کې</mark> کې وې







**MONTESSORI** 

# MATCH & SORT CARROTS

SORTING, PLAYING, LEARNING WITH A HUNGRY BUNNY

# \*1211032022de00001 \* 12M+ Image: Colspan="2">Image: Colspan="2">Image: Colspan="2">Image: Colspan="2">Image: Colspan="2">Image: Colspan="2">Image: Colspan="2">Image: Colspan="2">Image: Colspan="2">Image: Colspan="2" Image: Colspan="

✓ Match each carrot to the correct opening

GETTING TO KNOW COLORS

✓ Colorful rings around each opening help to match the carrots

✓ Train fine motor skills & hand-eye coordination while feeding th rabbit

DIFFERENT SIZES





200mm









250mm



























250mm













200mm



# FRUIT TREE NUMBER TRAINER

PLAYFUL UNDERSTANDING OF NUMBERS WITH COLORFUL FRUITS

\*1211372023de0001 \* 36M+ **GETTING TO KNOW NUMBERS** WRITING NUMBERS APPLES TO PEG ✓ Develop an understanding of quantities & numbers ✓ With wooden pen for rewriting the recessed numbers

✓ Wooden boards with different types of fruit





250mm









200mm



PLAY MONTESSORI

313mm





PLAY MONTESSORI

370mm

# **LEARNING BOX** ICE CREAM SHOP

PLAYFULLY LEARN TO COUNT IN YOUR OWN ICE CREAM PARLOR





✓ Fine motor skills training with realistic ice cream scoop



230mm 90mm 210mm

415mm

PLAY MONTESSORI

0

×10

3+

Q

×10

×9







43



- ✓ Varied juice preparation: Different juice fillings flow into the glass at the flick of a switch for varied fun.
-