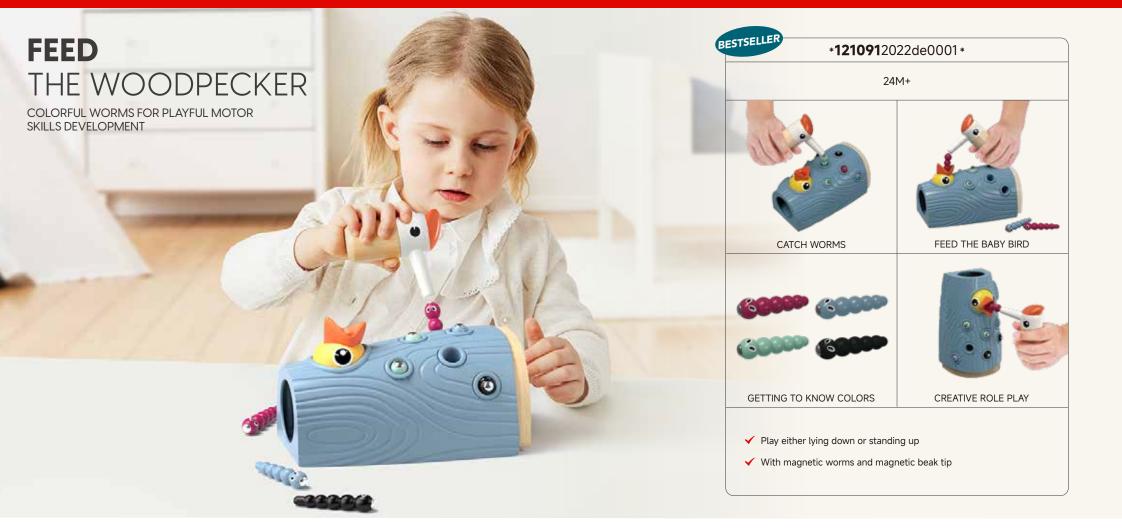

# \*1211032022de00001 \* 12M+ Image: Colspan="2">Image: Colspan="2">Image: Colspan="2">Image: Colspan="2">Image: Colspan="2">Image: Colspan="2">Image: Colspan="2">Image: Colspan="2">Image: Colspan="2">Image: Colspan="2" Image: Colspan="