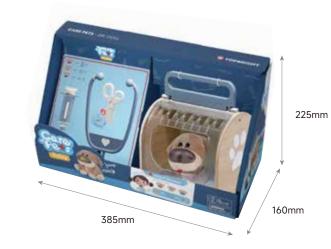

SORT & COUNT

1025

C

| EW                                                                                                                                                                                                                                                                                                                                                                                                                                                                                                                                                                                                                                                                                                                                                                                                                                                                                                                                                                                                                                                                                                                                                                                                                                                                                                                                                                                                                                                                                                                                                                                                                                                                                                                                                                                                                                                                                                                                                                                                                                                                                                                                                                                                                                                                                                                                                                                                                                                                                                                                                                                                                                                                                                       |                                       |  |  |
|----------------------------------------------------------------------------------------------------------------------------------------------------------------------------------------------------------------------------------------------------------------------------------------------------------------------------------------------------------------------------------------------------------------------------------------------------------------------------------------------------------------------------------------------------------------------------------------------------------------------------------------------------------------------------------------------------------------------------------------------------------------------------------------------------------------------------------------------------------------------------------------------------------------------------------------------------------------------------------------------------------------------------------------------------------------------------------------------------------------------------------------------------------------------------------------------------------------------------------------------------------------------------------------------------------------------------------------------------------------------------------------------------------------------------------------------------------------------------------------------------------------------------------------------------------------------------------------------------------------------------------------------------------------------------------------------------------------------------------------------------------------------------------------------------------------------------------------------------------------------------------------------------------------------------------------------------------------------------------------------------------------------------------------------------------------------------------------------------------------------------------------------------------------------------------------------------------------------------------------------------------------------------------------------------------------------------------------------------------------------------------------------------------------------------------------------------------------------------------------------------------------------------------------------------------------------------------------------------------------------------------------------------------------------------------------------------------|---------------------------------------|--|--|
| * <b>121170</b> 2023de0001 *                                                                                                                                                                                                                                                                                                                                                                                                                                                                                                                                                                                                                                                                                                                                                                                                                                                                                                                                                                                                                                                                                                                                                                                                                                                                                                                                                                                                                                                                                                                                                                                                                                                                                                                                                                                                                                                                                                                                                                                                                                                                                                                                                                                                                                                                                                                                                                                                                                                                                                                                                                                                                                                                             |                                       |  |  |
| 36M+                                                                                                                                                                                                                                                                                                                                                                                                                                                                                                                                                                                                                                                                                                                                                                                                                                                                                                                                                                                                                                                                                                                                                                                                                                                                                                                                                                                                                                                                                                                                                                                                                                                                                                                                                                                                                                                                                                                                                                                                                                                                                                                                                                                                                                                                                                                                                                                                                                                                                                                                                                                                                                                                                                     | 2X<br>AAA-1.5V<br>NOT INCLUDED        |  |  |
| WITH LIGHT & SOUND                                                                                                                                                                                                                                                                                                                                                                                                                                                                                                                                                                                                                                                                                                                                                                                                                                                                                                                                                                                                                                                                                                                                                                                                                                                                                                                                                                                                                                                                                                                                                                                                                                                                                                                                                                                                                                                                                                                                                                                                                                                                                                                                                                                                                                                                                                                                                                                                                                                                                                                                                                                                                                                                                       | NOSE LIGHTS UP IN<br>DIFFERENT COLORS |  |  |
| PET TREATMENT CADD<br>Tre time<br>The Wright or<br>0 0 0 0<br>TREATMENT<br>100 100 0<br>100 0 |                                       |  |  |
| CARD WITH TREATMENT<br>FOR EACH DISEASE                                                                                                                                                                                                                                                                                                                                                                                                                                                                                                                                                                                                                                                                                                                                                                                                                                                                                                                                                                                                                                                                                                                                                                                                                                                                                                                                                                                                                                                                                                                                                                                                                                                                                                                                                                                                                                                                                                                                                                                                                                                                                                                                                                                                                                                                                                                                                                                                                                                                                                                                                                                                                                                                  | INTERACTIVE ACCESSORIES               |  |  |
| <ul> <li>Nose lights up in different colors, with each color indicating a different disease</li> </ul>                                                                                                                                                                                                                                                                                                                                                                                                                                                                                                                                                                                                                                                                                                                                                                                                                                                                                                                                                                                                                                                                                                                                                                                                                                                                                                                                                                                                                                                                                                                                                                                                                                                                                                                                                                                                                                                                                                                                                                                                                                                                                                                                                                                                                                                                                                                                                                                                                                                                                                                                                                                                   |                                       |  |  |
| ✓ Interactive tablet & syringe for healing                                                                                                                                                                                                                                                                                                                                                                                                                                                                                                                                                                                                                                                                                                                                                                                                                                                                                                                                                                                                                                                                                                                                                                                                                                                                                                                                                                                                                                                                                                                                                                                                                                                                                                                                                                                                                                                                                                                                                                                                                                                                                                                                                                                                                                                                                                                                                                                                                                                                                                                                                                                                                                                               |                                       |  |  |