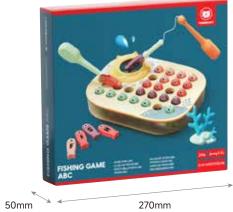

# MATCH & SORT CARROTS

SORTING, PLAYING, LEARNING WITH A HUNGRY BUNNY

# \*1211032022de00001 \* 12M+ Image: Colspan="2">Image: Colspan="2">Image: Colspan="2">Image: Colspan="2">Image: Colspan="2">Image: Colspan="2">Image: Colspan="2">Image: Colspan="2">Image: Colspan="2">Image: Colspan="2" Image: Colspan="

✓ Match each carrot to the correct opening

GETTING TO KNOW COLORS

✓ Colorful rings around each opening help to match the carrots

✓ Train fine motor skills & hand-eye coordination while feeding th rabbit

DIFFERENT SIZES

200mm

250mm

250mm

200mm