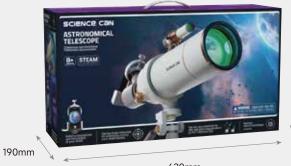

#### **160215**2024ig0002 | 18-99Y+ | €99,99

- Design refracting telescope
- 2 eyepieces with 16x & 40x magnification and 3x magnifying lens
- With star finder objective for adjusting the telescope during observations
  Instructions with information on assembly and tips for first observations

SCENCE CON

620mm

INCL. SMARTPHONE HOLDER

340mm