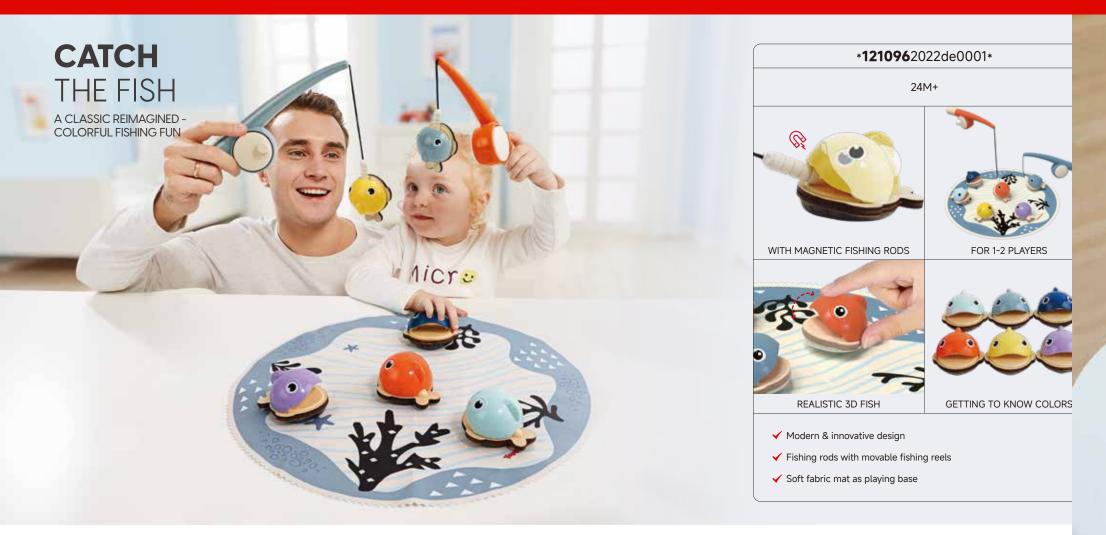

th 4 colorful wooden cars and 4 fast ramps

✓ Inspires imagination and creativity

Parking decks keep things tidy - the cars are quickly put away after playing



300mm



350mm



<mark>په کې</mark> کې وې







**MONTESSORI** 

# MATCH & SORT CARROTS

SORTING, PLAYING, LEARNING WITH A HUNGRY BUNNY

# \*1211032022de00001 \* 12M+ Image: Colspan="2">Image: Colspan="2">Image: Colspan="2">Image: Colspan="2">Image: Colspan="2">Image: Colspan="2">Image: Colspan="2">Image: Colspan="2">Image: Colspan="2">Image: Colspan="2" Image: Colspan="

✓ Match each carrot to the correct opening

GETTING TO KNOW COLORS

✓ Colorful rings around each opening help to match the carrots

✓ Train fine motor skills & hand-eye coordination while feeding th rabbit

DIFFERENT SIZES





200mm









250mm



























250mm













200mm



# FRUIT TREE NUMBER TRAINER

PLAYFUL UNDERSTANDING OF NUMBERS WITH COLORFUL FRUITS

\*1211372023de0001 \* 36M+ **GETTING TO KNOW NUMBERS** WRITING NUMBERS APPLES TO PEG ✓ Develop an understanding of quantities & numbers ✓ With wooden pen for rewriting the recessed numbers

✓ Wooden boards with different types of fruit





250mm









200mm



PLAY MONTESSORI

313mm





PLAY MONTESSORI

370mm

# **LEARNING BOX** ICE CREAM SHOP

PLAYFULLY LEARN TO COUNT IN YOUR OWN ICE CREAM PARLOR





✓ Fine motor skills training with realistic ice cream scoop



230mm 90mm 210mm

415mm

PLAY MONTESSORI

0

×10

3+

Q

×10

×9







43



- ✓ Varied juice preparation: Different juice fillings flow into the glass at the flick of a switch for varied fun.
- ✓