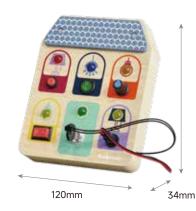

# BUSY BOARD SWITCH

FUN LEARNING WITH LIGHTS AND SWITCHES FOR ON THE GO

150mm

200mm