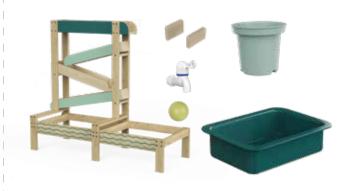

# **ROLL & RACE** CAR TRANSPORTER

2-IN-1 RACETRACK AND CAR TRANSPORTER

456mm

175mm

250mm