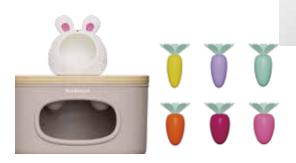

# MATCH & SORT CARROTS

SORTING, PLAYING, LEARNING WITH A HUNGRY BUNNY

# \*1211032022de00001 \* 12M+ Image: Colspan="2">Image: Colspan="2">Image: Colspan="2">Image: Colspan="2">Image: Colspan="2">Image: Colspan="2">Image: Colspan="2">Image: Colspan="2">Image: Colspan="2">Image: Colspan="2" Image: Colspan="

✓ Match each carrot to the correct opening

GETTING TO KNOW COLORS

✓ Colorful rings around each opening help to match the carrots

✓ Train fine motor skills & hand-eye coordination while feeding th rabbit

DIFFERENT SIZES