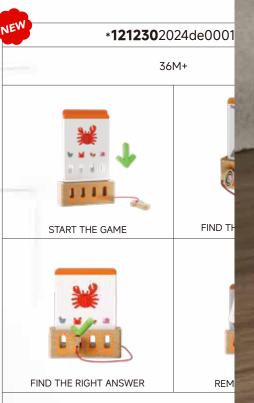

# **LOGICAL KEY** GAME

ENTERTAINING LOGIC TRAINING WITH SELF-CONTROL FUNCTION

- ✓ Logic training Find the matching pairings
- ✓ With self-control function
- ✓ Different levels of difficulty to increase cognitive sk
- ✓ Each set with 40 double-printed cards