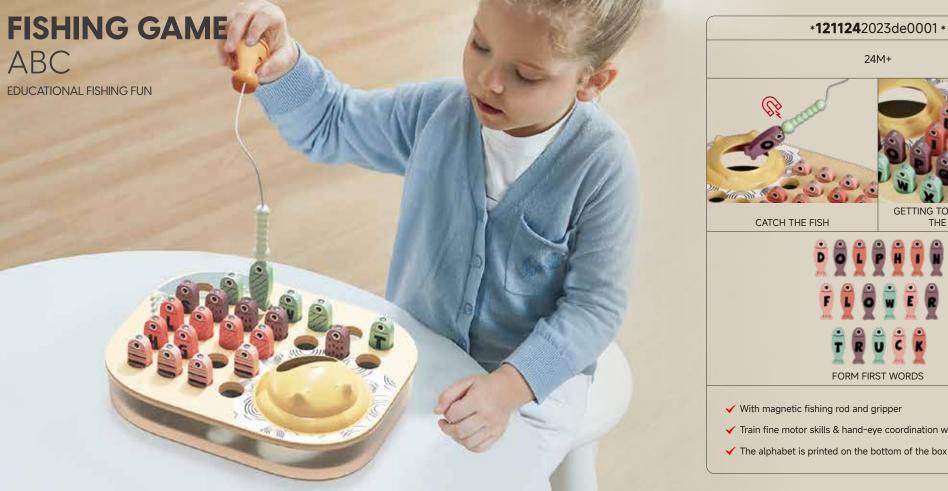

# BESTSELLER **ACTIVITY HOUSE** \*1211732023de0001 \* 3X AAA-1.5V NOT INCLUDED 12-IN-1 18M+ ACTIVITY CUBE MEETS BUSY BOARD - 12 WAYS TO PLAY IN ONE GRAB SCREW & TURN V. Cationital WITH SOUND & LIGHT **IINTERIOR AS STORAGE SPACE** ✓ Material mix for discovering different surfaces ✓ Combination of activity cube and busy board ✓ At eye level with the little ones