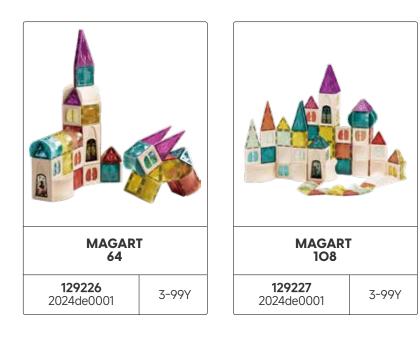

1602062023ig0002 | 6-99Y

SCIENCE CBN

9

25

18

11

- Creatively create 2- or 3-dimensional models
  Instructions with 70 different model ideas

• Strong neodymium-iron-boron magnets for extra-long playing fun

| MagArt 64                      | X6 X6 X3 X2 X2 X2                                                                                                                                                                                                                                                                                                                                                                                                                                                                                                                                                                                                                                                                                                                                                                                                                                                                                                                                                                                                                                                                                                                                                                                                                                                                                                                                                                                                                                                                                                                                                                                                                                                                                                                                                                                                                                                                                                                                                                                                                                                                                                                                                                                                                                                                                                                                                                                                               | MagArt 108                     | x8 x8 x5 x2 x2                                               |
|--------------------------------|---------------------------------------------------------------------------------------------------------------------------------------------------------------------------------------------------------------------------------------------------------------------------------------------------------------------------------------------------------------------------------------------------------------------------------------------------------------------------------------------------------------------------------------------------------------------------------------------------------------------------------------------------------------------------------------------------------------------------------------------------------------------------------------------------------------------------------------------------------------------------------------------------------------------------------------------------------------------------------------------------------------------------------------------------------------------------------------------------------------------------------------------------------------------------------------------------------------------------------------------------------------------------------------------------------------------------------------------------------------------------------------------------------------------------------------------------------------------------------------------------------------------------------------------------------------------------------------------------------------------------------------------------------------------------------------------------------------------------------------------------------------------------------------------------------------------------------------------------------------------------------------------------------------------------------------------------------------------------------------------------------------------------------------------------------------------------------------------------------------------------------------------------------------------------------------------------------------------------------------------------------------------------------------------------------------------------------------------------------------------------------------------------------------------------------|--------------------------------|--------------------------------------------------------------|
| <b>129226</b> 2024de0001 3-99Y | $\begin{array}{c} x_{0} \\ \hline \\ \hline \\ \hline \\ \hline \\ x_{2} \\ x_{2} \\ x_{2} \\ x_{2} \\ x_{1} \\$ | <b>129227</b> 2024de0001 3-99Y | x3 x3 x3 x3 x3<br>x2 x2 x2 x2 x2 x2                          |
| 260mm                          | $\begin{array}{c ccccccccccccccccccccccccccccccccccc$                                                                                                                                                                                                                                                                                                                                                                                                                                                                                                                                                                                                                                                                                                                                                                                                                                                                                                                                                                                                                                                                                                                                                                                                                                                                                                                                                                                                                                                                                                                                                                                                                                                                                                                                                                                                                                                                                                                                                                                                                                                                                                                                                                                                                                                                                                                                                                           | 345mm                          | x4x4x4x2x2x2x2x2x2x3x2x2x2x2x2x3x2x2x5x2x2x2x4x2x6x1x1x1x1x1 |