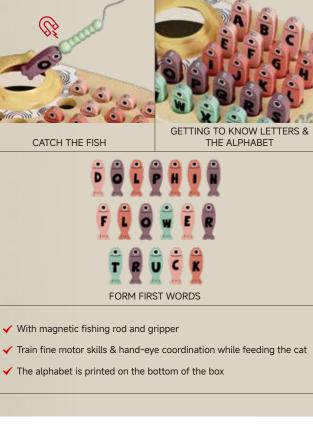

# MATCH & SORT CARROTS

SORTING, PLAYING, LEARNING WITH A HUNGRY BUNNY

# \*1211032022de00001 \* 12M+ Image: Colspan="2">Image: Colspan="2">Image: Colspan="2">Image: Colspan="2">Image: Colspan="2">Image: Colspan="2">Image: Colspan="2">Image: Colspan="2">Image: Colspan="2">Image: Colspan="2" Image: Colspan="

✓ Match each carrot to the correct opening

GETTING TO KNOW COLORS

✓ Colorful rings around each opening help to match the carrots

✓ Train fine motor skills & hand-eye coordination while feeding th rabbit

DIFFERENT SIZES

200mm

250mm

250mm

200mm