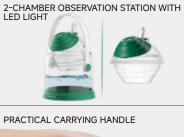

# **INSECT & AQUA EXPLORER SET**

Explore the exciting world of insects & aquatic small animals

- Upper, removable dry chamber with LED incident
- Lower waterproof chamber with water marking
- Contains the essentials for first discoveries: Landing
- net, insect catcher, magnifying glass, and tweezers
- Large opening for careful insertion and removal