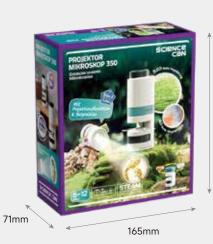

# PROJECTOR **MICROSCOPE 350**

Explore our microcosm

- 2 microscope eyepieces with 60x & 350x magnification
  Project images of the projection slides onto walls or the ceiling using the projector attachment
  With research equipment: tweezers, pipette, dissecting instrument, blank slides
  Misroscope elides with accepted exercises and
- Microscope slides with prepared specimens and corresponding knowledge cards
  Lightweight & compact microscope, ideal for traveling

1601532024ig0002 | 6-12Y

195mm

16XA0.18

SCHWCR C