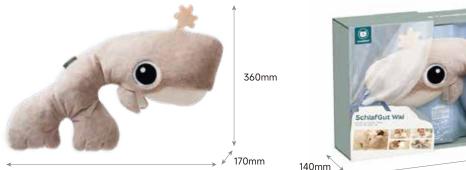

✓ High-quality, skin-friendly plush fabric washable by hand

362mm

670mm

1015mm

370mm

PLAY OUTDOOR