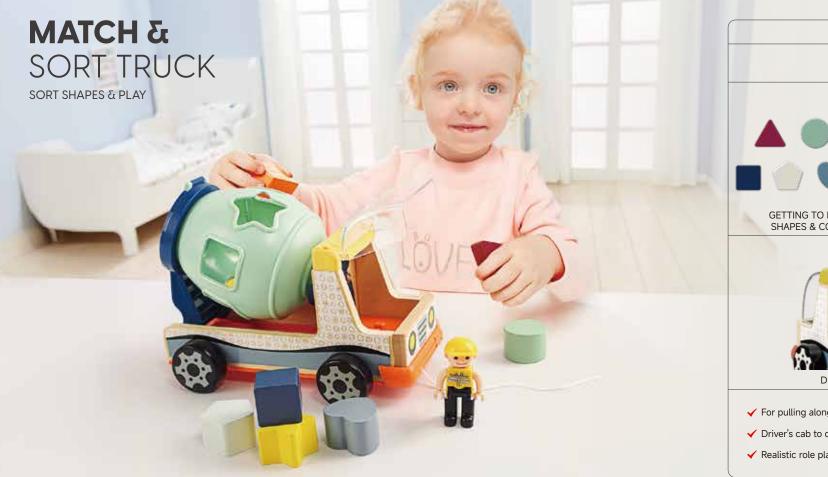

# MATCH & SORT CARROTS

SORTING, PLAYING, LEARNING WITH A HUNGRY BUNNY

# \*1211032022de00001 \* 12M+ Image: Colspan="2">Image: Colspan="2">Image: Colspan="2">Image: Colspan="2">Image: Colspan="2">Image: Colspan="2">Image: Colspan="2">Image: Colspan="2">Image: Colspan="2">Image: Colspan="2" Image: Colspan="

✓ Match each carrot to the correct opening

GETTING TO KNOW COLORS

✓ Colorful rings around each opening help to match the carrots

✓ Train fine motor skills & hand-eye coordination while feeding th rabbit

DIFFERENT SIZES