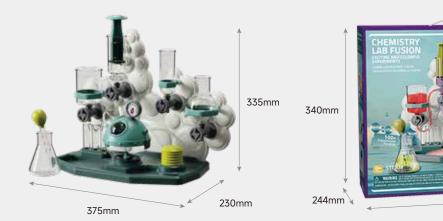

# THE CHEMISTRY LAB

Colorful experiments to marvel at

- Develop a basic understanding of chemical reactions
- Experiment either with the experiment ideas or your own creative ideas

204mm

NEW

**120470**G | 8-14Y