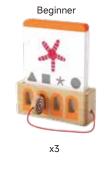

# **BRAIN JOGGING -SMART IN THE BRAIN**

The brain trainer for the whole family

#### This is boosted with the Schulte tables:

- Concentration
- Attention span
- Peripheral vision
- Reading speed
- Working memory
- Visual perception
- Schulte mode: Press the numbers on the Schulte cards in the correct order from the smallest to the largest number, with sound & liaht
- Schulte Pro mode: Press the numbers on the Schulte cards in the correct order from the smallest to the largest number, increased difficulty without sound & light
- Sequential memory: Repeat the light sequences in the correct order
- Graphic memory: Repeat the patterns shown
- Conscious screen time-out