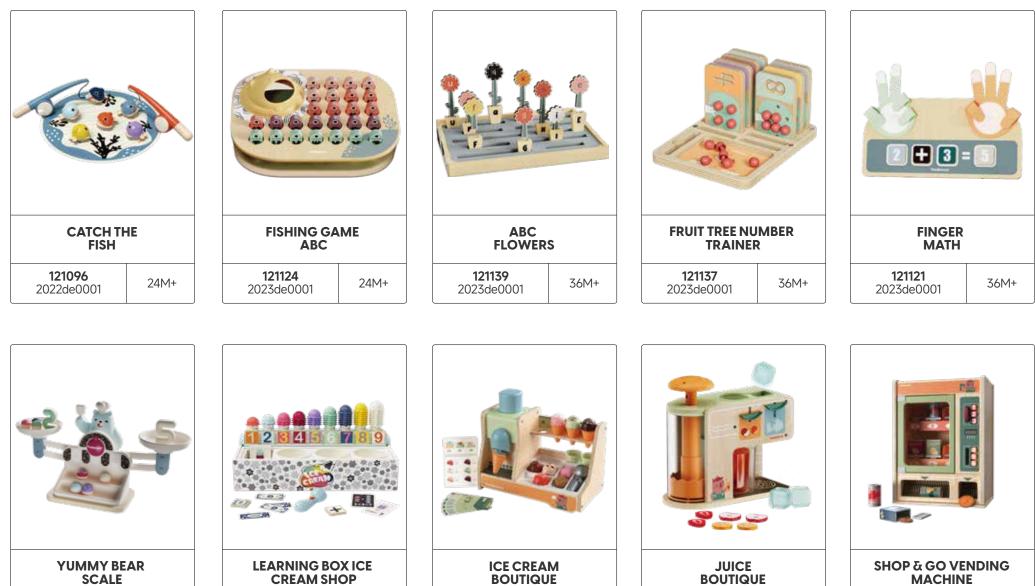

| 345mm                          | x4x4x4x2x2x2x2x2x2x3x2x2x2x2x2x3x2x2x5x2x2x2x4x2x6x1x1x1x1x1 |





121103

2022de0001

12M+

121123

2023de0001

18M+

121092

2022de0001

18M+

121095

2022de0001

18M+

**121097** 2022de0001 18M+



121203

2024de0001

36M+

SCALE 121089 36M+ 2022de0001

121090

2022de0001

24M+

BOUTIQUE 121224 24M+ 2024de0001



121223 36M+ 2024de0001



#### SCIENCE CON



#### SCIENCE CAN



#### MagArt



Light up Children's Talent

TOPBRIGHT AND ASSOCIATED TRADEMARKS ARE OWED AND USED UNDER LICENSE FROM TOPBRIGHT ANIMATION CORPORATION © 2025 TOPBRIGHT. ALL RIGHTS RESERVED.

YOU FIND OUR VIDEOS HERE:









@topbright.eu @sciencecan.eu

**TOPBRIGHT ANIMATION CORPORATION** TOPBRIGHT GmbH, Brunnengasse 65, 90402 Nürnberg, Germany TEL: +49 911 81679589 contact@topbrighttoys.com

f



eu.topbrighttoys.com