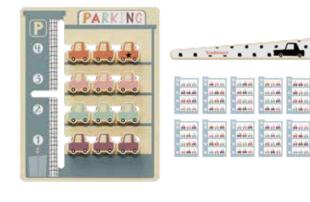

155mm 155mm

172mm

200mm

MONTESSORI

300mm

PARKING

nn

PARKING

880 800 880

inte

840 880 888 in shai

✓ Car racing fun with 4 colorful wooden cars and 4 fast ramps

✓ Inspires imagination and creativity

Parking decks keep things tidy - the cars are quickly put away after playing