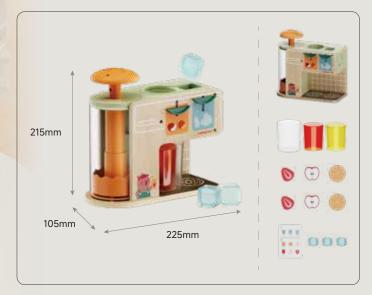

# **LEARNING BOX** ICE CREAM SHOP

PLAYFULLY LEARN TO COUNT IN YOUR OWN ICE CREAM PARLOR

✓ Fine motor skills training with realistic ice cream scoop

230mm 90mm 210mm

415mm

PLAY MONTESSORI

0

×10

3+

Q

×10

×9

43

- ✓ Varied juice preparation: Different juice fillings flow into the glass at the flick of a switch for varied fun.
- ✓ Mechanical smoothie blender: Pieces of fruit made of wood are blended pressing the juicer.