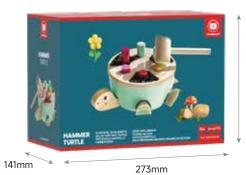

n with 4 colorful wooden cars and 4 fast ramps

✓ Inspires imagination and creativity

Parking decks keep things tidy - the cars are quickly put away after playing



300mm



350mm



<mark>په کې</mark> کې وې







**MONTESSORI** 

# MATCH & SORT CARROTS

SORTING, PLAYING, LEARNING WITH A HUNGRY BUNNY

# \*1211032022de00001 \* 12M+ Image: Colspan="2">Image: Colspan="2">Image: Colspan="2">Image: Colspan="2">Image: Colspan="2">Image: Colspan="2">Image: Colspan="2">Image: Colspan="2">Image: Colspan="2">Image: Colspan="2" Image: Colspan="

✓ Match each carrot to the correct opening

GETTING TO KNOW COLORS

✓ Colorful rings around each opening help to match the carrots

✓ Train fine motor skills & hand-eye coordination while feeding th rabbit

DIFFERENT SIZES





200mm









250mm



























250mm













200mm



# FRUIT TREE NUMBER TRAINER

PLAYFUL UNDERSTANDING OF NUMBERS WITH COLORFUL FRUITS

\*1211372023de0001 \* 36M+ **GETTING TO KNOW NUMBERS** WRITING NUMBERS APPLES TO PEG ✓ Develop an understanding of quantities & numbers ✓ With wooden pen for rewriting the recessed numbers

✓ Wooden boards with different types of fruit





250mm









200mm



PLAY MONTESSORI

313mm





PLAY MONTESSORI

370mm

# **LEARNING BOX** ICE CREAM SHOP

PLAYFULLY LEARN TO COUNT IN YOUR OWN ICE CREAM PARLOR





✓ Fine motor skills training with realistic ice cream scoop



230mm 90mm 210mm

415mm

PLAY MONTESSORI

0

×10

3+

Q

×10

×9







43



- ✓ Varied juice preparation: Different juice fillings flow into the glass at the flick of a switch for varied fun.