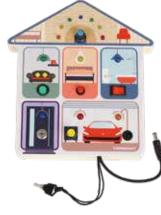

# BUSY BOARD SWITCH

FUN LEARNING WITH LIGHTS AND SWITCHES FOR ON THE GO

150mm

200mm