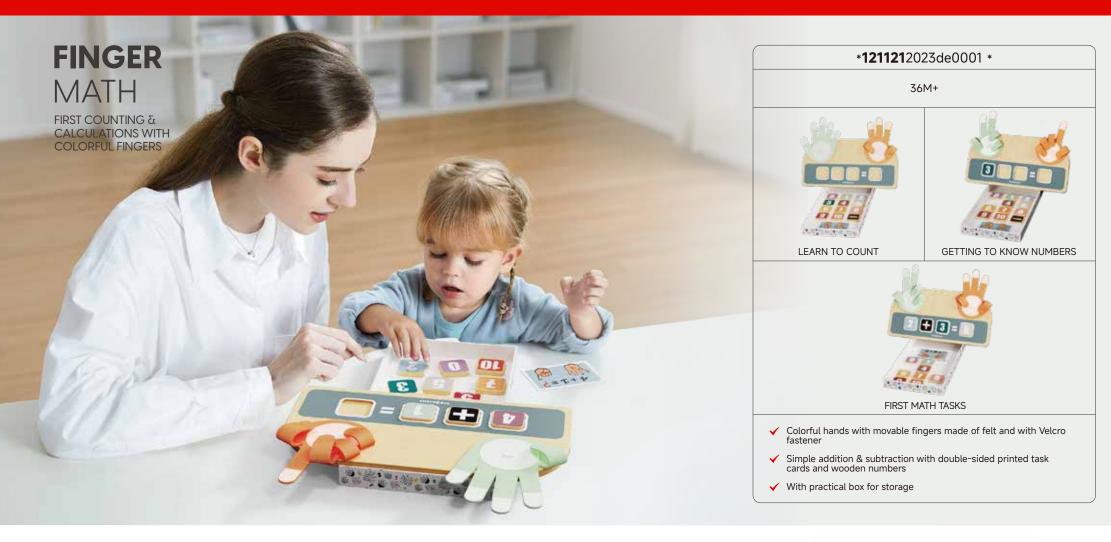

olspan="2">Image: Colspan="2">Image: Colspan="2">Image: Colspan="2">Image: Colspan="2">Image: Colspan="2">Image: Colspan="2">Image: Colspan="2" Image: Colspan="

✓ Match each carrot to the correct opening

GETTING TO KNOW COLORS

✓ Colorful rings around each opening help to match the carrots

✓ Train fine motor skills & hand-eye coordination while feeding th rabbit

DIFFERENT SIZES





200mm









250mm



























250mm













200mm



# FRUIT TREE NUMBER TRAINER

PLAYFUL UNDERSTANDING OF NUMBERS WITH COLORFUL FRUITS

\*1211372023de0001 \* 36M+ **GETTING TO KNOW NUMBERS** WRITING NUMBERS APPLES TO PEG ✓ Develop an understanding of quantities & numbers ✓ With wooden pen for rewriting the recessed numbers

✓ Wooden boards with different types of fruit





250mm









200mm



PLAY MONTESSORI

313mm





PLAY MONTESSORI

370mm

# **LEARNING BOX** ICE CREAM SHOP

PLAYFULLY LEARN TO COUNT IN YOUR OWN ICE CREAM PARLOR





✓ Fine motor skills training with realistic ice cream scoop



230mm 90mm 210mm

415mm

PLAY MONTESSORI

0

×10

3+

Q

×10

×9







43



- ✓ Varied juice preparation: Different juice fillings flow into the glass at the flick of a switch for varied fun.
- ✓ Mechanical smoothie blender: Pieces of fruit made of wood are blended pressing the juicer.



#### SHOP & GO VENDING MACHINE

SORTING, COUNTING, UNDERSTANDING WITH A REALISTIC MACHINE

FLOUER

10





SUPPORT IMAGINATION

- ✓ Coin slot and numbered product output for authentic playing fun
- ✓ Sort coins by size and length and assign numbers to products
- Completely without el