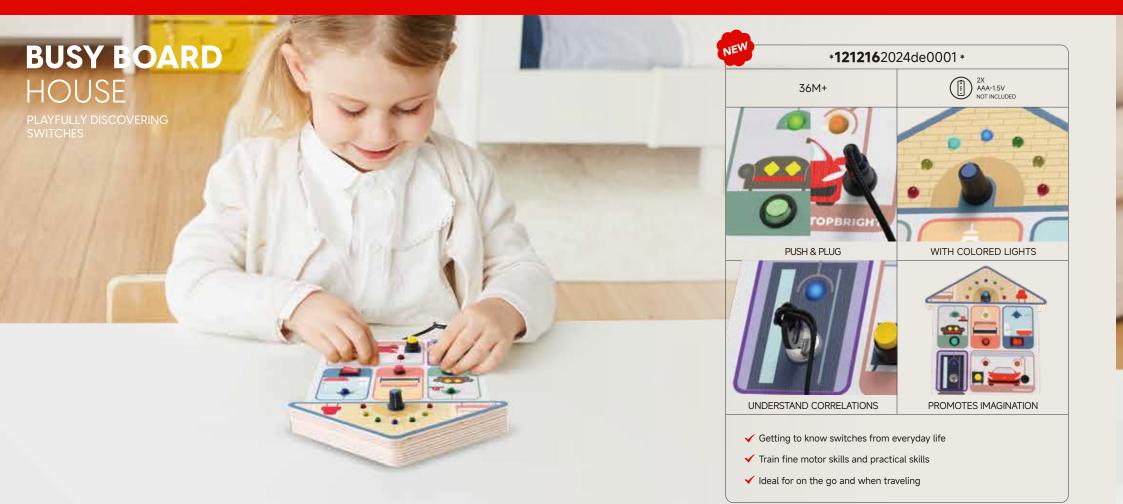

# BUSY BOARD SWITCH

FUN LEARNING WITH LIGHTS AND SWITCHES FOR ON THE GO

150mm

200mm

# BESTSELLER **ACTIVITY HOUSE** \*1211732023de0001 \* 3X AAA-1.5V NOT INCLUDED 12-IN-1 18M+ ACTIVITY CUBE MEETS BUSY BOARD - 12 WAYS TO PLAY IN ONE GRAB SCREW & TURN V. Cationital WITH SOUND & LIGHT **IINTERIOR AS STORAGE SPACE** ✓ Material mix for discovering different surfaces ✓ Combination of activity cube and busy board ✓ At eye level with the little ones