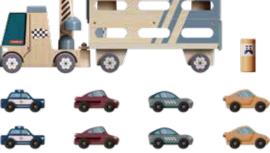

# **ROLL & RACE** CAR TRANSPORTER

2-IN-1 RACETRACK AND CAR TRANSPORTER

456mm

175mm

250mm