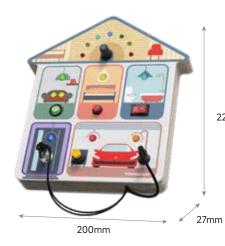

# BUSY BOARD SWITCH

FUN LEARNING WITH LIGHTS AND SWITCHES FOR ON THE GO

150mm

200mm