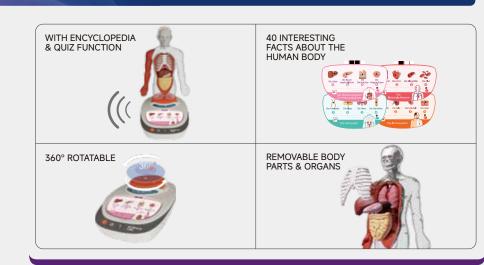

# **THE HUMAN** BODY

A knowledge journey to discover, experience, and learn

- 3D model of the human body
- Getting to know organs, their names, and their location
- Explanations of the tasks and functions of organs in the body
- Integrated quiz with self-check function

290mm

155mm

1600222024ig0002 | 6-12Y

155mm 240mm

4

60 (0)

290mm

3X AAA-1.5V NOT INCLUDED