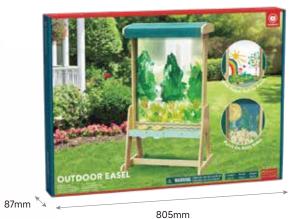

## **OUTDOOR** EASEL

VERSATILE DRAWING EASEL FOR INDOORS AND OUTDOORS

NEW \*1212352024de0001\* 36M+ WITH REPAINTABLE ACRYLIC GLASS PANE PAPER ROLLER 360° WITH STORAGE SURFACE & PLAYABLE ON BOTH SIDES INTEGRATED PAINTING CUPS ✓ Robust painting enjoyment ✓ Protection from sun & light rain thanks to fabric roof ✓ Ideal for garden, terrace, or balcony

1100mm

580mm

PLAY OUTDOOR