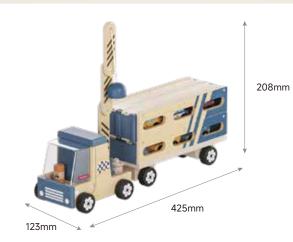

# **ROLL & RACE** CAR TRANSPORTER

2-IN-1 RACETRACK AND CAR TRANSPORTER

456mm

175mm

250mm