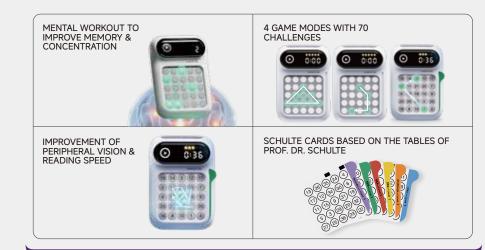

# **BRAIN JOGGING -SMART IN THE BRAIN**

The brain trainer for the whole family

#### This is boosted with the Schulte tables:

- Concentration
- Attention span
- Peripheral vision
- Reading speed
- Working memory
- Visual perception
- Schulte mode: Press the numbers on the Schulte cards in the correct order from the smallest to the largest number, with sound & liaht
- Schulte Pro mode: Press the numbers on the Schulte cards in the correct order from the smallest to the largest number, increased difficulty without sound & light
- Sequential memory: Repeat the light sequences in the correct order
- Graphic memory: Repeat the patterns shown
- Conscious screen time-out