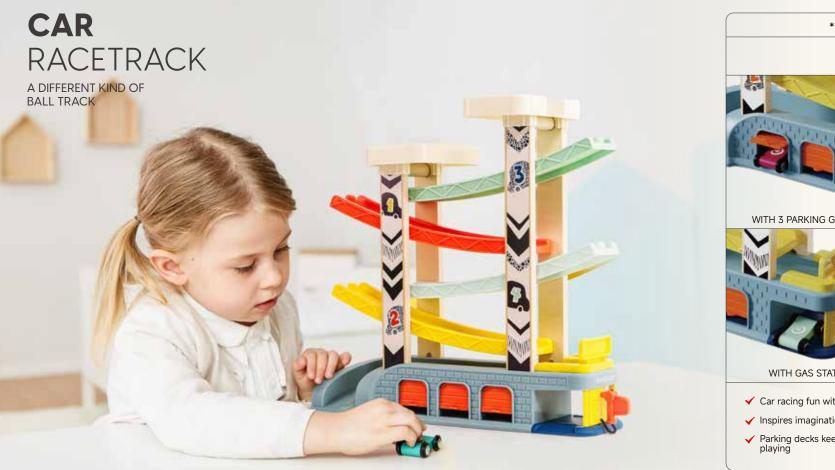

155mm 155mm

172mm

200mm

MONTESSORI

300mm

PARKING

nn

PARKING

880 800 880

inte

840 880 888 in shai

✓ Car racing fun with 4 colorful wooden cars and 4 fast ramps

✓ Inspires imagination and creativity

Parking decks keep things tidy - the cars are quickly put away after playing

300mm

350mm

<mark>په کې</mark> کې وې

**MONTESSORI** 