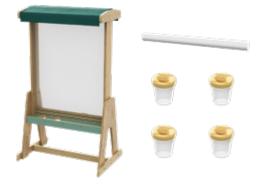

## **OUTDOOR** EASEL

VERSATILE DRAWING EASEL FOR INDOORS AND OUTDOORS

NEW \*1212352024de0001\* 36M+ WITH REPAINTABLE ACRYLIC GLASS PANE PAPER ROLLER 360° WITH STORAGE SURFACE & PLAYABLE ON BOTH SIDES INTEGRATED PAINTING CUPS ✓ Robust painting enjoyment ✓ Protection from sun & light rain thanks to fabric roof ✓ Ideal for garden, terrace, or balcony

1100mm

580mm

PLAY OUTDOOR