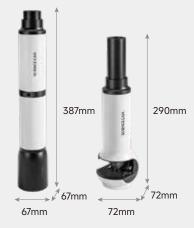

# MICROSCOPE 250 EXPLORER SET

The compact microscope for on the go

- Equipped with the most important things for little explorers: Tweezers, scoop, specimen collector & empty slides
- Dual light mode with transmitted light & reflected light illumination
- Instructions with information on assembly & function and with first ideas for experiments
- Compact & lightweight, ideal for traveling

150mm

1601282024ig0002 | 8-14Y

240mm

CAN