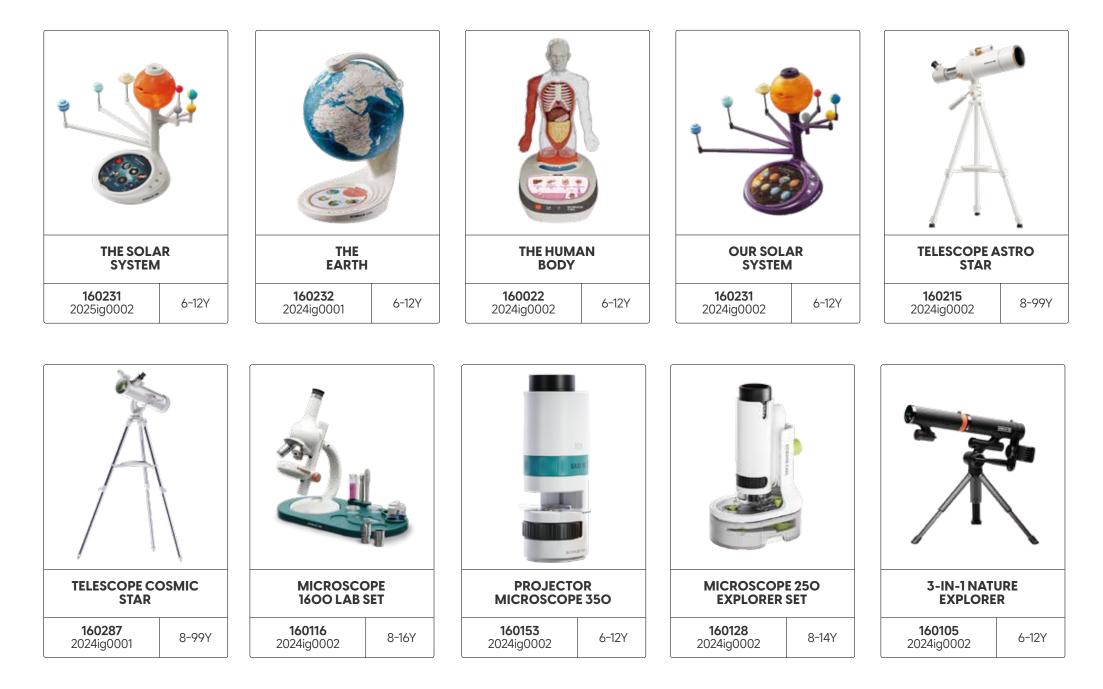

# THE SOLAR SYSTEM

The universe at your fingertips

- Double-sided knowledge & quiz cards on the topics Our Solar System, Universe, Aerospace, Space Phenomena, Astronomical Tools, Curious Facts
- Sun projects images of the discs onto walls or the ceiling

Voice output in German & English

NEW

1602312025ig0002 | 6-12Y

250mm

WPITER

# THE EARTH

A knowledge journey into and around our earth

- Knowledge cards on the topics Around the World, Earth Science, Ages of the Earth, Wonders of the World
- Globe opens to reveal earth's layers and core
- Integrated quiz with self-check function

1602322024ig0001 | 6-12Y

NEW

# **THE HUMAN** BODY

A knowledge journey to discover, experience, and learn

- 3D model of the human body
- Getting to know organs, their names, and their location
- Explanations of the tasks and functions of organs in the body
- Integrated quiz with self-check function

290mm

155mm

1600222024ig0002 | 6-12Y

155mm 240mm

4

60 (0)

290mm

3X AAA-1.5V NOT INCLUDED

# TELESCOPE **ASTRO STAR**

A journey to the stars

#### About refracting telescopes:

- Use lenses to focus the light
- Good image quality for observations on Earth and planets
- Easier to maintain

#### **160215**2024ig0002 | 18-99Y+ | €99,99

- Design refracting telescope
- 2 eyepieces with 16x & 40x magnification and 3x magnifying lens
- With star finder objective for adjusting the telescope during observations
  Instructions with information on assembly and tips for first observations

## TELESCOPE **COSMIC STAR** A journey to the stars About reflecting telescopes: • Use mirrors to focus the light • High Quality Image • Larger aperture allows clearer view of distant objects and space • Better temperature stability • Design reflector telescope NEW • Observations far into space • Telescope for professional observations 1602872024ig0001 | 18-99Y+ • Instructions with information on assembly and tips for first observations

# MICROSCOPE 1600 LAB SET

Discover the world with up to 1600x magnification

 3 interchangeable eyepieces with 3 different magnification levels, providing between 40x & 1600x HD magnification
 With extensive laboratory equipment
 Dual light mode consisting of transmitted light & reflected

Dual light mode consisting of transmitted light & reflected light illumination
Instructions with information on assembly & function and

with tips for first experiments

2X AAA-1.5V NOT INCLUDED

1601162024ig0002 | 6-12Y

# PROJECTOR **MICROSCOPE 350**

Explore our microcosm

- 2 microscope eyepieces with 60x & 350x magnification
  Project images of the projection slides onto walls or the ceiling using the projector attachment
  With research equipment: tweezers, pipette, dissecting instrument, blank slides
  Misroscope elides with accepted exercises and
- Microscope slides with prepared specimens and corresponding knowledge cards
  Lightweight & compact microscope, ideal for traveling

1601532024ig0002 | 6-12Y

195mm

16XA0.18

SCHWCR C

# MICROSCOPE 250 EXPLORER SET

The compact microscope for on the go

- Equipped with the most important things for little explorers: Tweezers, scoop, specimen collector & empty slides
- Dual light mode with transmitted light & reflected light illumination
- Instructions with information on assembly & function and with first ideas for experiments
- Compact & lightweight, ideal for traveling

150mm

1601282024ig0002 | 8-14Y

240mm

CAN

## 3-IN-1 **NATURE EXPLORER**

Binoculars, telescope, or monocular - all in one

- Transform it yourself in a few simple steps
  Telescope with 16x magnification, monoculars with 4x magnification
  With tripod for the telescope
  Ideal for on the go

1601052024ig0002 | 6-12Y