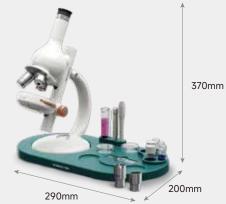

# MICROSCOPE 250 EXPLORER SET

The compact microscope for on the go

- Equipped with the most important things for little explorers: Tweezers, scoop, specimen collector & empty slides
- Dual light mode with transmitted light & reflected light illumination
- Instructions with information on assembly & function and with first ideas for experiments
- Compact & lightweight, ideal for traveling