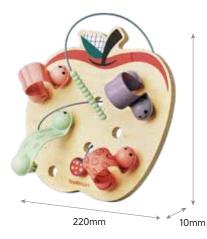

# MATCH & SORT CARROTS

SORTING, PLAYING, LEARNING WITH A HUNGRY BUNNY

# \*1211032022de00001 \* 12M+ Image: Colspan="2">Image: Colspan="2">Image: Colspan="2">Image: Colspan="2">Image: Colspan="2">Image: Colspan="2">Image: Colspan="2">Image: Colspan="2">Image: Colspan="2">Image: Colspan="2" Image: Colspan="

✓ Match each carrot to the correct opening

GETTING TO KNOW COLORS

✓ Colorful rings around each opening help to match the carrots

✓ Train fine motor skills & hand-eye coordination while feeding th rabbit

DIFFERENT SIZES

200mm

250mm

250mm

200mm