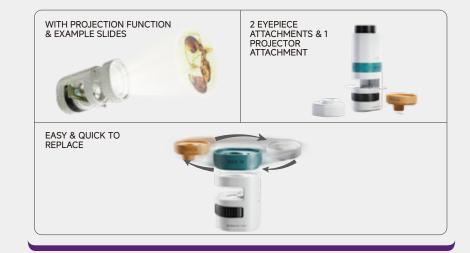

# PROJECTOR **MICROSCOPE 350**

Explore our microcosm

- 2 microscope eyepieces with 60x & 350x magnification
  Project images of the projection slides onto walls or the ceiling using the projector attachment
  With research equipment: tweezers, pipette, dissecting instrument, blank slides
  Misroscope elides with accepted exercises and
- Microscope slides with prepared specimens and corresponding knowledge cards
  Lightweight & compact microscope, ideal for traveling

1601532024ig0002 | 6-12Y

195mm

16XA0.18

SCHWCR C