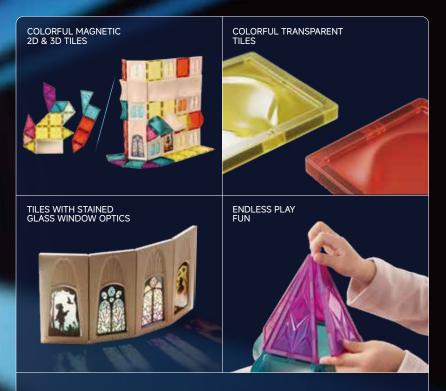

1602062023ig0002 | 6-99Y

SCIENCE CBN

9

25

18

11

- Creatively create 2- or 3-dimensional models
  Instructions with 70 different model ideas

• Strong neodymium-iron-boron magnets for extra-long playing fun

| MagArt 64                      | X6 X6 X3 X2 X2 X2                                                                                                                                                                                                                                                                                                                                                                                                                                                                                                                                                                                                                                                                                                                                                                                                                                                                                                                                                                                                                                                                                                                                                                                                                                                                                                                                                                                                                                                                                                                                                                                                                                                                                                                                                                                                                                                                                                                                                                                                                                                                                                                                                                                                                                                                                                                                                                                                               | MagArt 108                     | x8 x8 x5 x2 x2                                               |
|--------------------------------|---------------------------------------------------------------------------------------------------------------------------------------------------------------------------------------------------------------------------------------------------------------------------------------------------------------------------------------------------------------------------------------------------------------------------------------------------------------------------------------------------------------------------------------------------------------------------------------------------------------------------------------------------------------------------------------------------------------------------------------------------------------------------------------------------------------------------------------------------------------------------------------------------------------------------------------------------------------------------------------------------------------------------------------------------------------------------------------------------------------------------------------------------------------------------------------------------------------------------------------------------------------------------------------------------------------------------------------------------------------------------------------------------------------------------------------------------------------------------------------------------------------------------------------------------------------------------------------------------------------------------------------------------------------------------------------------------------------------------------------------------------------------------------------------------------------------------------------------------------------------------------------------------------------------------------------------------------------------------------------------------------------------------------------------------------------------------------------------------------------------------------------------------------------------------------------------------------------------------------------------------------------------------------------------------------------------------------------------------------------------------------------------------------------------------------|--------------------------------|--------------------------------------------------------------|
| <b>129226</b> 2024de0001 3-99Y | $\begin{array}{c} x_{0} \\ \hline \\ \hline \\ \hline \\ \hline \\ x_{2} \\ x_{2} \\ x_{2} \\ x_{2} \\ x_{1} \\$ | <b>129227</b> 2024de0001 3-99Y | x3 x3 x3 x3 x3<br>x2 x2 x2 x2 x2 x2                          |
| 260mm                          | $\begin{array}{c ccccccccccccccccccccccccccccccccccc$                                                                                                                                                                                                                                                                                                                                                                                                                                                                                                                                                                                                                                                                                                                                                                                                                                                                                                                                                                                                                                                                                                                                                                                                                                                                                                                                                                                                                                                                                                                                                                                                                                                                                                                                                                                                                                                                                                                                                                                                                                                                                                                                                                                                                                                                                                                                                                           | 345mm                          | x4x4x4x2x2x2x2x2x2x3x2x2x2x2x2x3x2x2x5x2x2x2x4x2x6x1x1x1x1x1 |