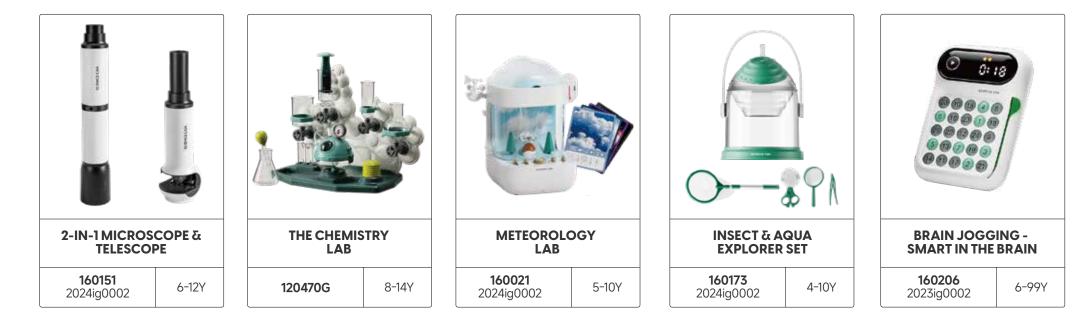

# 2-IN-1 MICROSCOPE & TELESCOPE

Exploratory journey into the distance & into the microcosm

• Combination of two favorites of complex optical devices for children in high resolution and good quality

- Modular construction
- Simple & can be converted by yourself in a few quick steps

601512024ig0002 | 6-12Y

# THE CHEMISTRY LAB

Colorful experiments to marvel at

- Develop a basic understanding of chemical reactions
- Experiment either with the experiment ideas or your own creative ideas

204mm

NEW

**120470**G | 8-14Y

## METEOROLOGY LAB

Create your own weather and explore it through play

- Simulation of realistic weather phenomena with clear instructions
- Additional explanations for each weather phenomenon

Playful introduction to meteorology

1600212024ig0002 | 4-10Y

219mm

SCIENCE CON

# **INSECT & AQUA EXPLORER SET**

Explore the exciting world of insects & aquatic small animals

- Upper, removable dry chamber with LED incident
- Lower waterproof chamber with water marking
- Contains the essentials for first discoveries: Landing
- net, insect catcher, magnifying glass, and tweezers
- Large opening for careful insertion and removal

VENTILATION HOLES FOR OPTIMAL AIR CIRCULATION

226mm

1601732024ig0002 | 4-10Y

117mm

GENERCAN

298mm

# **BRAIN JOGGING -SMART IN THE BRAIN**

The brain trainer for the whole family

#### This is boosted with the Schulte tables:

- Concentration
- Attention span
- Peripheral vision
- Reading speed
- Working memory
- Visual perception
- Schulte mode: Press the numbers on the Schulte cards in the correct order from the smallest to the largest number, with sound & liaht
- Schulte Pro mode: Press the numbers on the Schulte cards in the correct order from the smallest to the largest number, increased difficulty without sound & light
- Sequential memory: Repeat the light sequences in the correct order
- Graphic memory: Repeat the patterns shown
- Conscious screen time-out

1602062023ig0002 | 6-99Y

SCIENCE CBN

9

25

18

11

- Creatively create 2- or 3-dimensional models
  Instructions with 70 different model ideas

• Strong neodymium-iron-boron magnets for extra-long playing fun