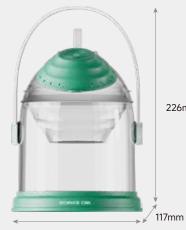

# **INSECT & AQUA EXPLORER SET**

Explore the exciting world of insects & aquatic small animals

- Upper, removable dry chamber with LED incident
- Lower waterproof chamber with water marking
- Contains the essentials for first discoveries: Landing
- net, insect catcher, magnifying glass, and tweezers
- Large opening for careful insertion and removal

VENTILATION HOLES FOR OPTIMAL AIR CIRCULATION

226mm

1601732024ig0002 | 4-10Y

117mm

GENERCAN

298mm