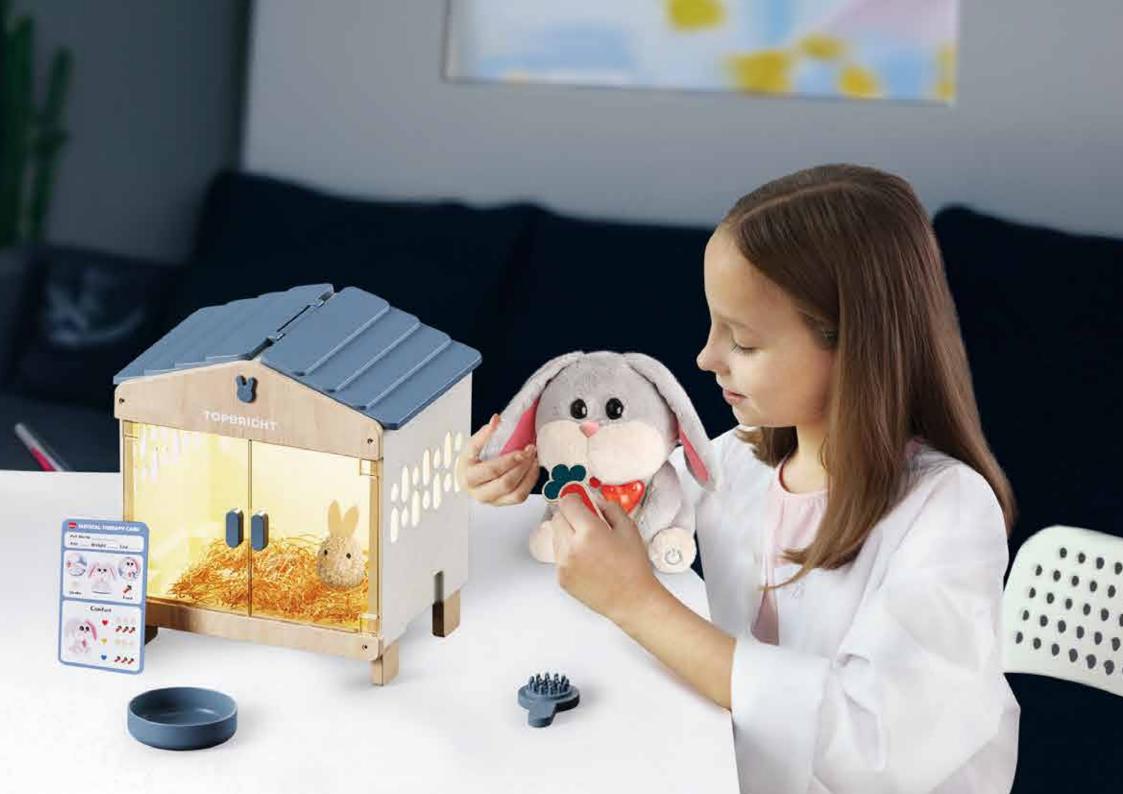

## **CARE PETS -**MUMMY BUNNY

INTERACTIVE PLAYTIME WITH A **BABY SURPRISE** 

✓ Caring & loving nurturing

C

2

100 . 000

12. v 111