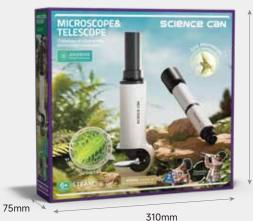

# 2-IN-1 MICROSCOPE & TELESCOPE

Exploratory journey into the distance & into the microcosm

• Combination of two favorites of complex optical devices for children in high resolution and good quality

- Modular construction
- Simple & can be converted by yourself in a few quick steps

601512024ig0002 | 6-12Y