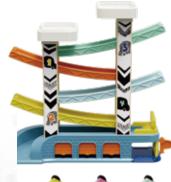

# **ROLL & RACE** CAR TRANSPORTER

2-IN-1 RACETRACK AND CAR TRANSPORTER

456mm

175mm

250mm