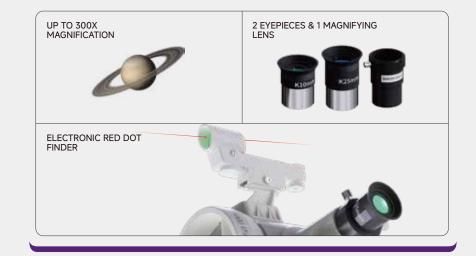

## TELESCOPE **COSMIC STAR** A journey to the stars About reflecting telescopes: • Use mirrors to focus the light • High Quality Image • Larger aperture allows clearer view of distant objects and space • Better temperature stability • Design reflector telescope NEW • Observations far into space • Telescope for professional observations 1602872024ig0001 | 18-99Y+ • Instructions with information on assembly and tips for first observations