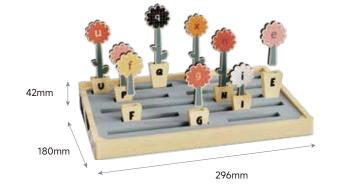

fast ramps

✓ Inspires imagination and creativity

Parking decks keep things tidy - the cars are quickly put away after playing



300mm



350mm



<mark>په کې</mark> کې وې







**MONTESSORI** 

# MATCH & SORT CARROTS

SORTING, PLAYING, LEARNING WITH A HUNGRY BUNNY

# \*1211032022de00001 \* 12M+ Image: Colspan="2">Image: Colspan="2">Image: Colspan="2">Image: Colspan="2">Image: Colspan="2">Image: Colspan="2">Image: Colspan="2">Image: Colspan="2">Image: Colspan="2">Image: Colspan="2" Image: Colspan="

✓ Match each carrot to the correct opening

GETTING TO KNOW COLORS

✓ Colorful rings around each opening help to match the carrots

✓ Train fine motor skills & hand-eye coordination while feeding th rabbit

DIFFERENT SIZES





200mm









250mm



























250mm













200mm



# FRUIT TREE NUMBER TRAINER

PLAYFUL UNDERSTANDING OF NUMBERS WITH COLORFUL FRUITS

\*1211372023de0001 \* 36M+ **GETTING TO KNOW NUMBERS** WRITING NUMBERS APPLES TO PEG ✓ Develop an understanding of quantities & numbers ✓ With wooden pen for rewriting the recessed numbers

✓ Wooden boards with different types of fruit





250mm









200mm



PLAY MONTESSORI

313mm





PLAY MONTESSORI

370mm

# **LEARNING BOX** ICE CREAM SHOP

PLAYFULLY LEARN TO COUNT IN YOUR OWN ICE CREAM PARLOR





✓ Fine motor skills training with realistic ice cream scoop



230mm 90mm 210mm

415mm

PLAY MONTESSORI

0

×10

3+

Q

×10

×9







43



- ✓ Varied juice preparation: Different juice fillings flow into the glass at the flick of a switch for varied fun.
- ✓ Mechanical smoothie blender: Pi