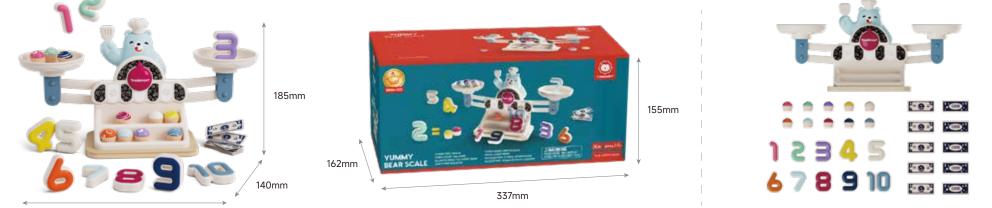

SCALE 121089 36M+ 2022de0001

121090

2022de0001

24M+

BOUTIQUE 121224 24M+ 2024de0001

121223 36M+ 2024de0001