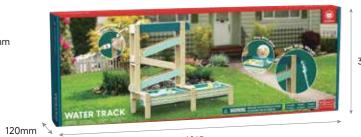

# **ROLL & RACE** CAR TRANSPORTER

2-IN-1 RACETRACK AND CAR TRANSPORTER

456mm

175mm

250mm