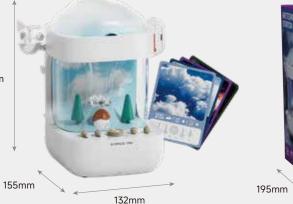

## METEOROLOGY LAB

Create your own weather and explore it through play

- Simulation of realistic weather phenomena with clear instructions
- Additional explanations for each weather phenomenon

Playful introduction to meteorology

1600212024ig0002 | 4-10Y

219mm

SCIENCE CON