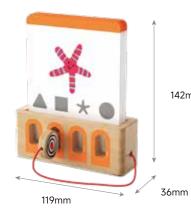

# **LOGICAL KEY** GAME

ENTERTAINING LOGIC TRAINING WITH SELF-CONTROL FUNCTION

- ✓ Logic training Find the matching pairings
- ✓ With self-control function
- ✓ Different levels of difficulty to increase cognitive sk
- ✓ Each set with 40 double-printed cards

142mm

410mm