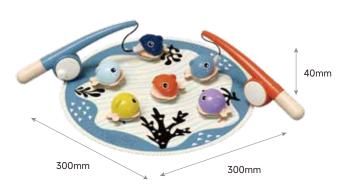

# MATCH & SORT CARROTS

SORTING, PLAYING, LEARNING WITH A HUNGRY BUNNY

✓ Match each carrot to the correct opening

GETTING TO KNOW COLORS

✓ Colorful rings around each opening help to match the carrots

✓ Train fine motor skills & hand-eye coordination while feeding th rabbit

DIFFERENT SIZES

200mm

250mm

250mm

200mm