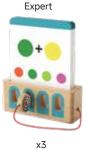

# **BRAIN JOGGING -SMART IN THE BRAIN**

The brain trainer for the whole family

#### This is boosted with the Schulte tables:

- Concentration
- Attention span
- Peripheral vision
- Reading speed
- Working memory
- Visual perception
- Schulte mode: Press the numbers on the Schulte cards in the correct order from the smallest to the largest number, with sound & liaht
- Schulte Pro mode: Press the numbers on the Schulte cards in the correct order from the smallest to the largest number, increased difficulty without sound & light
- Sequential memory: Repeat the light sequences in the correct order
- Graphic memory: Repeat the patterns shown
- Conscious screen time-out