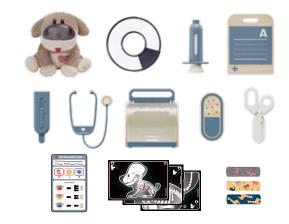

SORT & COUNT

1025

C

| EW                                                                                                                                                                                                                                                                                                                                                                                                                                                                                                                                                                                                                                                                                                                                                                                                                                                                                                                                                                                                                                                                                                                                                                                                                                                                                                                                                                                                                                                                                                                                                                                                                                                                                                                                                                                                                                                                                                                                                                                                                                                                                                                                                                                                                                                                                                                                                                                                                                                                                                                                                                                                                                                                                                       |                                       |  |  |
|----------------------------------------------------------------------------------------------------------------------------------------------------------------------------------------------------------------------------------------------------------------------------------------------------------------------------------------------------------------------------------------------------------------------------------------------------------------------------------------------------------------------------------------------------------------------------------------------------------------------------------------------------------------------------------------------------------------------------------------------------------------------------------------------------------------------------------------------------------------------------------------------------------------------------------------------------------------------------------------------------------------------------------------------------------------------------------------------------------------------------------------------------------------------------------------------------------------------------------------------------------------------------------------------------------------------------------------------------------------------------------------------------------------------------------------------------------------------------------------------------------------------------------------------------------------------------------------------------------------------------------------------------------------------------------------------------------------------------------------------------------------------------------------------------------------------------------------------------------------------------------------------------------------------------------------------------------------------------------------------------------------------------------------------------------------------------------------------------------------------------------------------------------------------------------------------------------------------------------------------------------------------------------------------------------------------------------------------------------------------------------------------------------------------------------------------------------------------------------------------------------------------------------------------------------------------------------------------------------------------------------------------------------------------------------------------------------|---------------------------------------|--|--|
| * <b>121170</b> 2023de0001 *                                                                                                                                                                                                                                                                                                                                                                                                                                                                                                                                                                                                                                                                                                                                                                                                                                                                                                                                                                                                                                                                                                                                                                                                                                                                                                                                                                                                                                                                                                                                                                                                                                                                                                                                                                                                                                                                                                                                                                                                                                                                                                                                                                                                                                                                                                                                                                                                                                                                                                                                                                                                                                                                             |                                       |  |  |
| 36M+                                                                                                                                                                                                                                                                                                                                                                                                                                                                                                                                                                                                                                                                                                                                                                                                                                                                                                                                                                                                                                                                                                                                                                                                                                                                                                                                                                                                                                                                                                                                                                                                                                                                                                                                                                                                                                                                                                                                                                                                                                                                                                                                                                                                                                                                                                                                                                                                                                                                                                                                                                                                                                                                                                     | 2X<br>AAA-1.5V<br>NOT INCLUDED        |  |  |
| WITH LIGHT & SOUND                                                                                                                                                                                                                                                                                                                                                                                                                                                                                                                                                                                                                                                                                                                                                                                                                                                                                                                                                                                                                                                                                                                                                                                                                                                                                                                                                                                                                                                                                                                                                                                                                                                                                                                                                                                                                                                                                                                                                                                                                                                                                                                                                                                                                                                                                                                                                                                                                                                                                                                                                                                                                                                                                       | NOSE LIGHTS UP IN<br>DIFFERENT COLORS |  |  |
| PET TREATMENT CADD<br>Tre time<br>The Wright or<br>0 0 0 0<br>TREATMENT<br>100 100 0<br>100 0 |                                       |  |  |
| CARD WITH TREATMENT<br>FOR EACH DISEASE                                                                                                                                                                                                                                                                                                                                                                                                                                                                                                                                                                                                                                                                                                                                                                                                                                                                                                                                                                                                                                                                                                                                                                                                                                                                                                                                                                                                                                                                                                                                                                                                                                                                                                                                                                                                                                                                                                                                                                                                                                                                                                                                                                                                                                                                                                                                                                                                                                                                                                                                                                                                                                                                  | INTERACTIVE ACCESSORIES               |  |  |
| <ul> <li>Nose lights up in different colors, with each color indicating a different disease</li> </ul>                                                                                                                                                                                                                                                                                                                                                                                                                                                                                                                                                                                                                                                                                                                                                                                                                                                                                                                                                                                                                                                                                                                                                                                                                                                                                                                                                                                                                                                                                                                                                                                                                                                                                                                                                                                                                                                                                                                                                                                                                                                                                                                                                                                                                                                                                                                                                                                                                                                                                                                                                                                                   |                                       |  |  |
| ✓ Interactive tablet & syringe for healing                                                                                                                                                                                                                                                                                                                                                                                                                                                                                                                                                                                                                                                                                                                                                                                                                                                                                                                                                                                                                                                                                                                                                                                                                                                                                                                                                                                                                                                                                                                                                                                                                                                                                                                                                                                                                                                                                                                                                                                                                                                                                                                                                                                                                                                                                                                                                                                                                                                                                                                                                                                                                                                               |                                       |  |  |