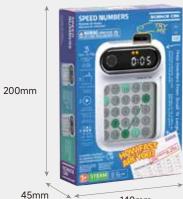

# **BRAIN JOGGING -SMART IN THE BRAIN**

The brain trainer for the whole family

#### This is boosted with the Schulte tables:

- Concentration
- Attention span
- Peripheral vision
- Reading speed
- Working memory
- Visual perception
- Schulte mode: Press the numbers on the Schulte cards in the correct order from the smallest to the largest number, with sound & liaht
- Schulte Pro mode: Press the numbers on the Schulte cards in the correct order from the smallest to the largest number, increased difficulty without sound & light
- Sequential memory: Repeat the light sequences in the correct order
- Graphic memory: Repeat the patterns shown
- Conscious screen time-out

1602062023ig0002 | 6-99Y

SCIENCE CBN

9

25

18

11

- Creatively create 2- or 3-dimensional models
  Instructions with 70 different model ideas

• Strong neodymium-iron-boron magnets for extra-long playing fun