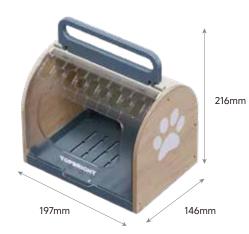

SORT & COUNT

1025

C

| EW                                                                                                                                                                                                                                                                                                                                                                                                                                                                                                                                                                                                                                                                                                                                                                                                                                                                                                                                                                                                                                                                                                                                                                                                                                                                                                                                                                                                                                                                                                                                                                                                                                                                                                                                                                                                                                                                                                                                                                                                                                                                                                                                                                                                                                                                                                                                                                                                                                                                                                                                                                                                                                                                                                       |                                       |  |  |
|----------------------------------------------------------------------------------------------------------------------------------------------------------------------------------------------------------------------------------------------------------------------------------------------------------------------------------------------------------------------------------------------------------------------------------------------------------------------------------------------------------------------------------------------------------------------------------------------------------------------------------------------------------------------------------------------------------------------------------------------------------------------------------------------------------------------------------------------------------------------------------------------------------------------------------------------------------------------------------------------------------------------------------------------------------------------------------------------------------------------------------------------------------------------------------------------------------------------------------------------------------------------------------------------------------------------------------------------------------------------------------------------------------------------------------------------------------------------------------------------------------------------------------------------------------------------------------------------------------------------------------------------------------------------------------------------------------------------------------------------------------------------------------------------------------------------------------------------------------------------------------------------------------------------------------------------------------------------------------------------------------------------------------------------------------------------------------------------------------------------------------------------------------------------------------------------------------------------------------------------------------------------------------------------------------------------------------------------------------------------------------------------------------------------------------------------------------------------------------------------------------------------------------------------------------------------------------------------------------------------------------------------------------------------------------------------------------|---------------------------------------|--|--|
| * <b>121170</b> 2023de0001 *                                                                                                                                                                                                                                                                                                                                                                                                                                                                                                                                                                                                                                                                                                                                                                                                                                                                                                                                                                                                                                                                                                                                                                                                                                                                                                                                                                                                                                                                                                                                                                                                                                                                                                                                                                                                                                                                                                                                                                                                                                                                                                                                                                                                                                                                                                                                                                                                                                                                                                                                                                                                                                                                             |                                       |  |  |
| 36M+                                                                                                                                                                                                                                                                                                                                                                                                                                                                                                                                                                                                                                                                                                                                                                                                                                                                                                                                                                                                                                                                                                                                                                                                                                                                                                                                                                                                                                                                                                                                                                                                                                                                                                                                                                                                                                                                                                                                                                                                                                                                                                                                                                                                                                                                                                                                                                                                                                                                                                                                                                                                                                                                                                     | 2X<br>AAA-1.5V<br>NOT INCLUDED        |  |  |
| WITH LIGHT & SOUND                                                                                                                                                                                                                                                                                                                                                                                                                                                                                                                                                                                                                                                                                                                                                                                                                                                                                                                                                                                                                                                                                                                                                                                                                                                                                                                                                                                                                                                                                                                                                                                                                                                                                                                                                                                                                                                                                                                                                                                                                                                                                                                                                                                                                                                                                                                                                                                                                                                                                                                                                                                                                                                                                       | NOSE LIGHTS UP IN<br>DIFFERENT COLORS |  |  |
| PET TREATMENT CADD<br>Tre time<br>The Wright or<br>0 0 0 0<br>TREATMENT<br>100 100 0<br>100 0 |                                       |  |  |
| CARD WITH TREATMENT<br>FOR EACH DISEASE                                                                                                                                                                                                                                                                                                                                                                                                                                                                                                                                                                                                                                                                                                                                                                                                                                                                                                                                                                                                                                                                                                                                                                                                                                                                                                                                                                                                                                                                                                                                                                                                                                                                                                                                                                                                                                                                                                                                                                                                                                                                                                                                                                                                                                                                                                                                                                                                                                                                                                                                                                                                                                                                  | INTERACTIVE ACCESSORIES               |  |  |
| <ul> <li>Nose lights up in different colors, with each color indicating a different disease</li> </ul>                                                                                                                                                                                                                                                                                                                                                                                                                                                                                                                                                                                                                                                                                                                                                                                                                                                                                                                                                                                                                                                                                                                                                                                                                                                                                                                                                                                                                                                                                                                                                                                                                                                                                                                                                                                                                                                                                                                                                                                                                                                                                                                                                                                                                                                                                                                                                                                                                                                                                                                                                                                                   |                                       |  |  |
| ✓ Interactive tablet & syringe for healing                                                                                                                                                                                                                                                                                                                                                                                                                                                                                                                                                                                                                                                                                                                                                                                                                                                                                                                                                                                                                                                                                                                                                                                                                                                                                                                                                                                                                                                                                                                                                                                                                                                                                                                                                                                                                                                                                                                                                                                                                                                                                                                                                                                                                                                                                                                                                                                                                                                                                                                                                                                                                                                               |                                       |  |  |