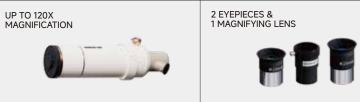

# TELESCOPE **ASTRO STAR**

A journey to the stars

#### About refracting telescopes:

- Use lenses to focus the light
- Good image quality for observations on Earth and planets
- Easier to maintain

#### **160215**2024ig0002 | 18-99Y+ | €99,99

- Design refracting telescope
- 2 eyepieces with 16x & 40x magnification and 3x magnifying lens
- With star finder objective for adjusting the telescope during observations
  Instructions with information on assembly and tips for first observations