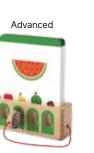

# **BRAIN JOGGING -SMART IN THE BRAIN**

The brain trainer for the whole family

#### This is boosted with the Schulte tables:

- Concentration
- Attention span
- Peripheral vision
- Reading speed
- Working memory
- Visual perception
- Schulte mode: Press the numbers on the Schulte cards in the correct order from the smallest to the largest number, with sound & liaht
- Schulte Pro mode: Press the numbers on the Schulte cards in the correct order from the smallest to the largest number, increased difficulty without sound & light
- Sequential memory: Repeat the light sequences in the correct order
- Graphic memory: Repeat the patterns shown
- Conscious screen time-out