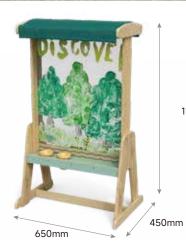

## **OUTDOOR** EASEL

VERSATILE DRAWING EASEL FOR INDOORS AND OUTDOORS

NEW \*1212352024de0001\* 36M+ WITH REPAINTABLE ACRYLIC GLASS PANE PAPER ROLLER 360° WITH STORAGE SURFACE & PLAYABLE ON BOTH SIDES INTEGRATED PAINTING CUPS ✓ Robust painting enjoyment ✓ Protection from sun & light rain thanks to fabric roof ✓ Ideal for garden, terrace, or balcony

1100mm

580mm

PLAY OUTDOOR