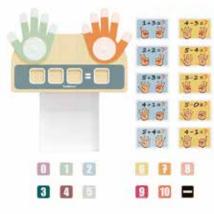

age: Colspan="2">Image: Colspan="2">Image: Colspan="2">Image: Colspan="2">Image: Colspan="2">Image: Colspan="2">Image: Colspan="2" Image: Colspan="

✓ Match each carrot to the correct opening

GETTING TO KNOW COLORS

✓ Colorful rings around each opening help to match the carrots

✓ Train fine motor skills & hand-eye coordination while feeding th rabbit

DIFFERENT SIZES





200mm









250mm



























250mm













200mm



# FRUIT TREE NUMBER TRAINER

PLAYFUL UNDERSTANDING OF NUMBERS WITH COLORFUL FRUITS

\*1211372023de0001 \* 36M+ **GETTING TO KNOW NUMBERS** WRITING NUMBERS APPLES TO PEG ✓ Develop an understanding of quantities & numbers ✓ With wooden pen for rewriting the recessed numbers

✓ Wooden boards with different types of fruit





250mm









200mm



PLAY MONTESSORI

313mm





PLAY MONTESSORI

370mm

# **LEARNING BOX** ICE CREAM SHOP

PLAYFULLY LEARN TO COUNT IN YOUR OWN ICE CREAM PARLOR





✓ Fine motor skills training with realistic ice cream scoop



230mm 90mm 210mm

415mm

PLAY MONTESSORI

0

×10

3+

Q

×10

×9







43



- ✓ Varied juice preparation: Different juice fillings flow into the glass at the flick of a switch for varied fun.
- ✓ Mechanical smoothie blender: Pieces of fruit made of wood are blended pressing the juicer.



#### SHOP & GO VENDING MACHINE

SORTING, COUNTING, UNDERSTANDING WITH A REALISTIC MACHINE

FLOUER

10





SUPPORT IMAGINATION

- ✓ Coin slot and numbered product output for authentic playing fun
- ✓ Sort coins by size and length and assign numbers to products
- Completely without electronics

SO