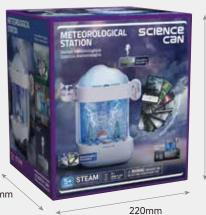

## METEOROLOGY LAB

Create your own weather and explore it through play

- Simulation of realistic weather phenomena with clear instructions
- Additional explanations for each weather phenomenon

Playful introduction to meteorology

1600212024ig0002 | 4-10Y

219mm

SCIENCE CON