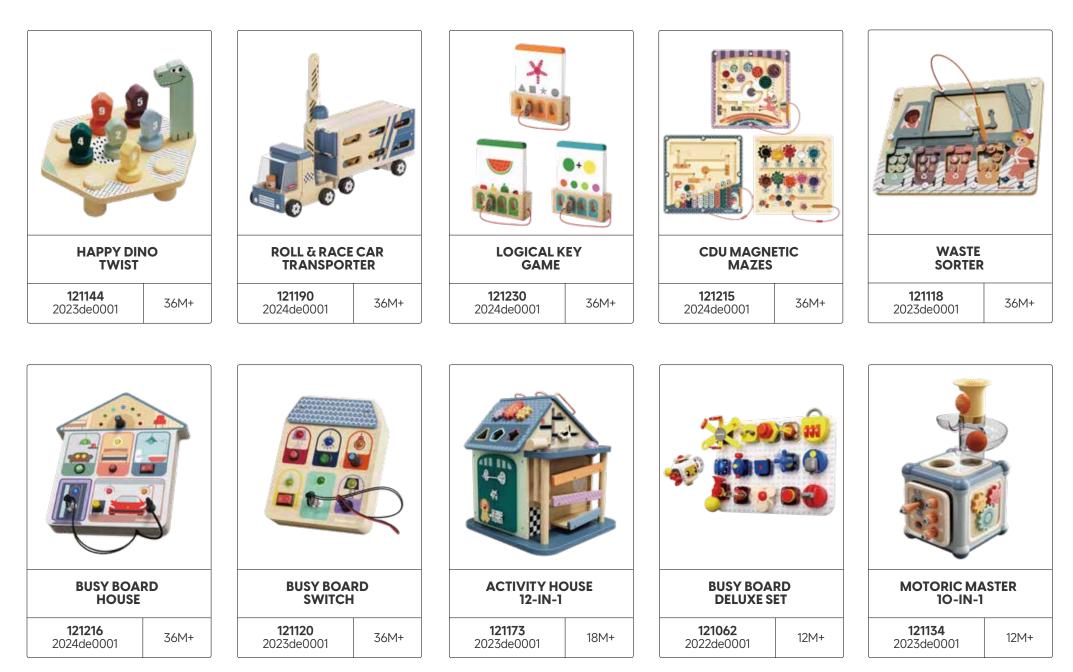

| 345mm                          | x4x4x4x2x2x2x2x2x2x3x2x2x2x2x2x3x2x2x5x2x2x2x4x2x6x1x1x1x1x1 |





121103

2022de0001

12M+

121123

2023de0001

18M+

121092

2022de0001

18M+

121095

2022de0001

18M+

**121097** 2022de0001 18M+



121203

2024de0001

36M+

SCALE 121089 36M+ 2022de0001

121090

2022de0001

24M+

BOUTIQUE 121224 24M+ 2024de0001



121223 36M+ 2024de0001



#### SCIENCE CON



#### SCIENCE CAN



#### MagArt



Light up Children's Talent

TOPBRIGHT AND ASSOCIATED TRADEMARKS ARE OWED AND USED UNDER LICENSE FROM TOPBRIGHT ANIMATION CORPORATION © 2025 TOPBRIGHT. ALL RIGHTS RESERVED.

YOU FIND OUR VIDEOS HERE:









@topbright.eu @sciencecan.eu

**TOPBRIGHT ANIMATION CORPORATION** TOPBRIGHT GmbH, Brunnengasse 65, 90402 Nürnberg, Germany TEL: +49 911 81679589 contact@topbrighttoys.com

f



eu.topbrighttoys.com