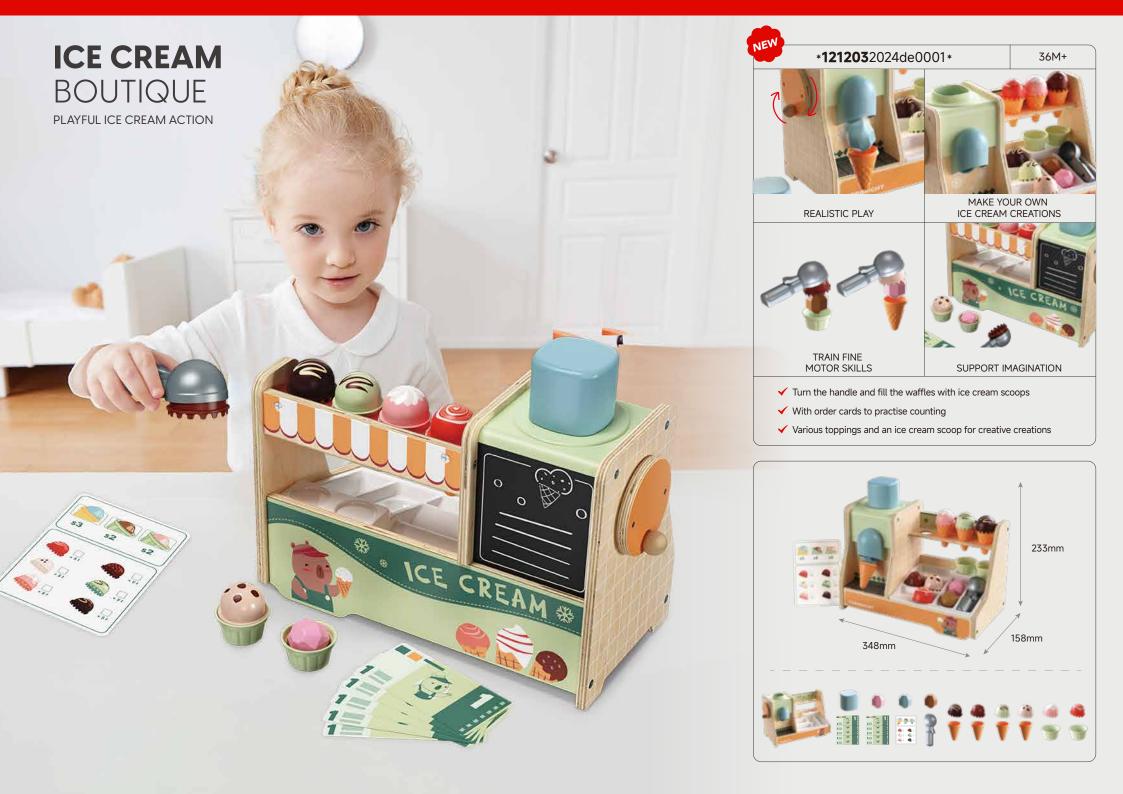

# **LEARNING BOX** ICE CREAM SHOP

PLAYFULLY LEARN TO COUNT IN YOUR OWN ICE CREAM PARLOR

✓ Fine motor skills training with realistic ice cream scoop

230mm 90mm 210mm

415mm

PLAY MONTESSORI

0

×10

3+

Q

×10

×9

43

- ✓ Varied juice preparation: Different juice fillings flow into the glass at the flick of a switch for varied fun.
- ✓ Mechanical smoothie blender: Pieces of fruit made of wood are blended pressing the juicer.