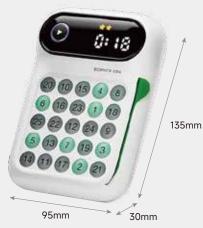

# **BRAIN JOGGING -SMART IN THE BRAIN**

The brain trainer for the whole family

#### This is boosted with the Schulte tables:

- Concentration
- Attention span
- Peripheral vision
- Reading speed
- Working memory
- Visual perception
- Schulte mode: Press the numbers on the Schulte cards in the correct order from the smallest to the largest number, with sound & liaht
- Schulte Pro mode: Press the numbers on the Schulte cards in the correct order from the smallest to the largest number, increased difficulty without sound & light
- Sequential memory: Repeat the light sequences in the correct order
- Graphic memory: Repeat the patterns shown
- Conscious screen time-out

1602062023ig0002 | 6-99Y

SCIENCE CBN

9

25

18

11

- Creatively create 2- or 3-dimensional models
  Instructions with 70 different model ideas

• Strong neodymium-iron-boron magnets for extra-long playing fun