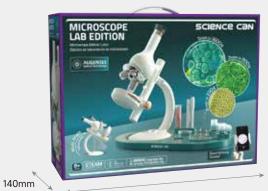

# MICROSCOPE 1600 LAB SET

Discover the world with up to 1600x magnification

 3 interchangeable eyepieces with 3 different magnification levels, providing between 40x & 1600x HD magnification
 With extensive laboratory equipment
 Dual light mode consisting of transmitted light & reflected

Dual light mode consisting of transmitted light & reflected light illumination
Instructions with information on assembly & function and

with tips for first experiments

2X AAA-1.5V NOT INCLUDED

1601162024ig0002 | 6-12Y