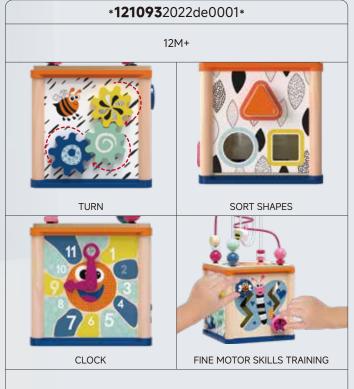

WITCHES FOR ON THE GO





150mm



200mm



# BESTSELLER **ACTIVITY HOUSE** \*1211732023de0001 \* 3X AAA-1.5V NOT INCLUDED 12-IN-1 18M+ ACTIVITY CUBE MEETS BUSY BOARD - 12 WAYS TO PLAY IN ONE GRAB SCREW & TURN V. Cationital WITH SOUND & LIGHT **IINTERIOR AS STORAGE SPACE** ✓ Material mix for discovering different surfaces ✓ Combination of activity cube and busy board ✓ At eye level with the little ones



360mm

Só0mm

420mm



# BUSY BOARD DELUXE SET

MONTESSORI BOARD FOR PRACTICAL EVERYDAY EXPERIENCES



✓ 5 plug-in elements in 3 difficulty levels - Suitable for the milestones of toddlers from 12 months, 18 months, and 2

 $\checkmark$  Trains sensory and fine motor skills

 $\checkmark$  Ideal for on the go and when traveling with the practical



280mm







198mm

198mm

380mm







✓ With removable bead maze

✓ Supports the visual development of babies & toddlers with high-contrast patterns in black and white



155mm 155mm



172mm

















200mm



MONTESSORI







300mm









PARKING

nn

PARKING

880 800 880

inte

840 880 888 in shai





✓ Car racing fun with 4 colorful wooden cars and 4 fast ramps

✓ Inspires imagination and creativity

Parking decks keep things tidy - the cars are quickly put away after playing



300mm



350mm



<mark>په کې</mark> کې وې







**MONTESSORI** 

# MATCH & SORT CARROTS

SORTING, PLAYING, LEARNING WITH A HUNGRY BUNNY

# \*1211032022de00001 \* 12M+ Image: Colspan="2">Image: Colspan="2">Image: Colspan="2">Image: Colspan="2">Image: Colspan="2">Image: Colspan="2">Image: Colspan="2">Image: Colspan="2">Image: Colspan="