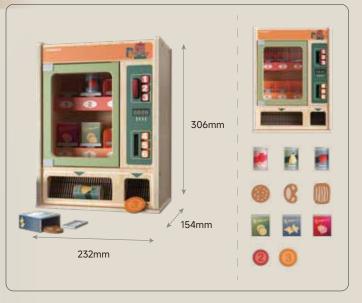

#### SHOP & GO VENDING MACHINE

SORTING, COUNTING, UNDERSTANDING WITH A REALISTIC MACHINE

FLOUER

10

SUPPORT IMAGINATION

- ✓ Coin slot and numbered product output for authentic playing fun
- ✓ Sort coins by size and length and assign numbers to products
- Completely without electronics

SORT & COUNT

1025

C

| EW                                                                                                                                                                                                                                                                                                                                                                                                                                                                                                                                                                                                                                                                                                                                                                                                                                                                                                                                                                                                                                                                                                                                                                                                                                                                                                                                                                                                                                                                                                                                                                                                                                                                                                                                                                                                                                                                                                                                                                                                                                                                                                                                                                                                                                                                                                                                                                                                                                                                                                                                                                                                                                                                                                       |                                       |  |  |
|----------------------------------------------------------------------------------------------------------------------------------------------------------------------------------------------------------------------------------------------------------------------------------------------------------------------------------------------------------------------------------------------------------------------------------------------------------------------------------------------------------------------------------------------------------------------------------------------------------------------------------------------------------------------------------------------------------------------------------------------------------------------------------------------------------------------------------------------------------------------------------------------------------------------------------------------------------------------------------------------------------------------------------------------------------------------------------------------------------------------------------------------------------------------------------------------------------------------------------------------------------------------------------------------------------------------------------------------------------------------------------------------------------------------------------------------------------------------------------------------------------------------------------------------------------------------------------------------------------------------------------------------------------------------------------------------------------------------------------------------------------------------------------------------------------------------------------------------------------------------------------------------------------------------------------------------------------------------------------------------------------------------------------------------------------------------------------------------------------------------------------------------------------------------------------------------------------------------------------------------------------------------------------------------------------------------------------------------------------------------------------------------------------------------------------------------------------------------------------------------------------------------------------------------------------------------------------------------------------------------------------------------------------------------------------------------------------|---------------------------------------|--|--|
| * <b>121170</b> 2023de0001 *                                                                                                                                                                                                                                                                                                                                                                                                                                                                                                                                                                                                                                                                                                                                                                                                                                                                                                                                                                                                                                                                                                                                                                                                                                                                                                                                                                                                                                                                                                                                                                                                                                                                                                                                                                                                                                                                                                                                                                                                                                                                                                                                                                                                                                                                                                                                                                                                                                                                                                                                                                                                                                                                             |                                       |  |  |
| 36M+                                                                                                                                                                                                                                                                                                                                                                                                                                                                                                                                                                                                                                                                                                                                                                                                                                                                                                                                                                                                                                                                                                                                                                                                                                                                                                                                                                                                                                                                                                                                                                                                                                                                                                                                                                                                                                                                                                                                                                                                                                                                                                                                                                                                                                                                                                                                                                                                                                                                                                                                                                                                                                                                                                     | 2X<br>AAA-1.5V<br>NOT INCLUDED        |  |  |
| WITH LIGHT & SOUND                                                                                                                                                                                                                                                                                                                                                                                                                                                                                                                                                                                                                                                                                                                                                                                                                                                                                                                                                                                                                                                                                                                                                                                                                                                                                                                                                                                                                                                                                                                                                                                                                                                                                                                                                                                                                                                                                                                                                                                                                                                                                                                                                                                                                                                                                                                                                                                                                                                                                                                                                                                                                                                                                       | NOSE LIGHTS UP IN<br>DIFFERENT COLORS |  |  |
| PET TREATMENT CADD<br>Tre time<br>The Wright or<br>0 0 0 0<br>TREATMENT<br>100 100 0<br>100 0 |                                       |  |  |
| CARD WITH TREATMENT<br>FOR EACH DISEASE                                                                                                                                                                                                                                                                                                                                                                                                                                                                                                                                                                                                                                                                                                                                                                                                                                                                                                                                                                                                                                                                                                                                                                                                                                                                                                                                                                                                                                                                                                                                                                                                                                                                                                                                                                                                                                                                                                                                                                                                                                                                                                                                                                                                                                                                                                                                                                                                                                                                                                                                                                                                                                                                  | INTERACTIVE ACCESSORIES               |  |  |
| <ul> <li>Nose lights up in different colors, with each color indicating a different disease</li> </ul>                                                                                                                                                                                                                                                                                                                                                                                                                                                                                                                                                                                                                                                                                                                                                                                                                                                                                                                                                                                                                                                                                                                                                                                                                                                                                                                                                                                                                                                                                                                                                                                                                                                                                                                                                                                                                                                                                                                                                                                                                                                                                                                                                                                                                                                                                                                                                                                                                                                                                                                                                                                                   |                                       |  |  |
| ✓ Interactive tablet & syringe for healing                                                                                                                                                                                                                                                                                                                                                                                                                                                                                                                                                                                                                                                                                                                                                                                                                                                                                                                                                                                                                                                                                                                                                                                                                                                                                                                                                                                                                                                                                                                                                                                                                                                                                                                                                                                                                                                                                                                                                                                                                                                                                                                                                                                                                                                                                                                                                                                                                                                                                                                                                                                                                                                               |                                       |  |  |