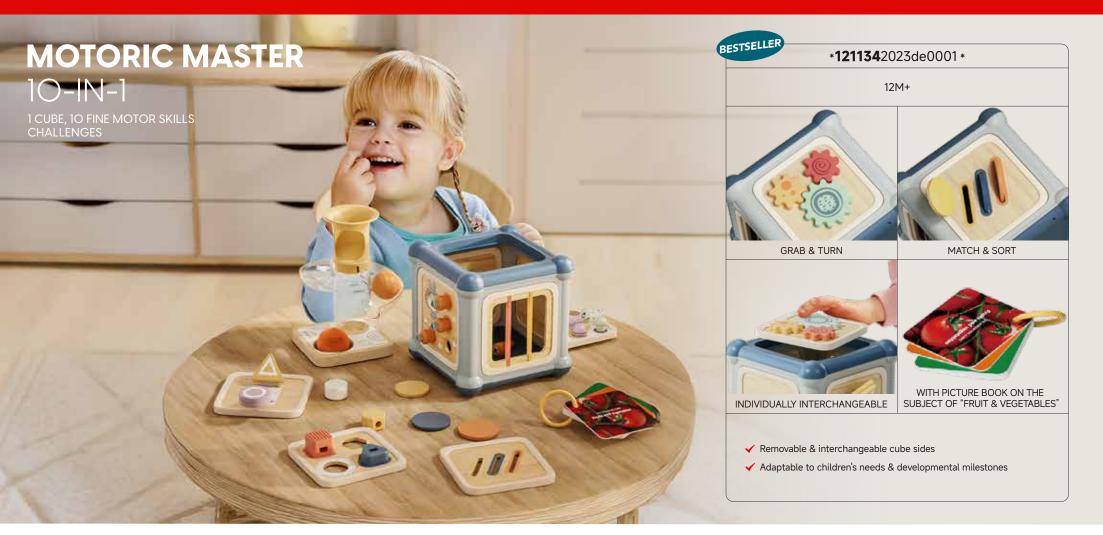

# BESTSELLER **ACTIVITY HOUSE** \*1211732023de0001 \* 3X AAA-1.5V NOT INCLUDED 12-IN-1 18M+ ACTIVITY CUBE MEETS BUSY BOARD - 12 WAYS TO PLAY IN ONE GRAB SCREW & TURN V. Cationital WITH SOUND & LIGHT **IINTERIOR AS STORAGE SPACE** ✓ Material mix for discovering different surfaces ✓ Combination of activity cube and busy board ✓ At eye level with the little ones