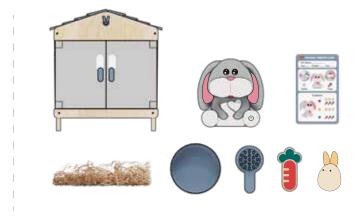

SORT & COUNT

1025

C

| EW                                                                                                                                                                                                                                                                                                                                                                                                                                                                                                                                                                                                                                                                                                                                                                                                                                                                                                                                                                                                                                                                                                                                                                                                                                                                                                                                                                                                                                                                                                                                                                                                                                                                                                                                                                                                                                                                                                                                                                                                                                                                                                                                                                                                                                                                                                                                                                                                                                                                                                                                                                                                                                                                                                       |                                       |  |  |
|----------------------------------------------------------------------------------------------------------------------------------------------------------------------------------------------------------------------------------------------------------------------------------------------------------------------------------------------------------------------------------------------------------------------------------------------------------------------------------------------------------------------------------------------------------------------------------------------------------------------------------------------------------------------------------------------------------------------------------------------------------------------------------------------------------------------------------------------------------------------------------------------------------------------------------------------------------------------------------------------------------------------------------------------------------------------------------------------------------------------------------------------------------------------------------------------------------------------------------------------------------------------------------------------------------------------------------------------------------------------------------------------------------------------------------------------------------------------------------------------------------------------------------------------------------------------------------------------------------------------------------------------------------------------------------------------------------------------------------------------------------------------------------------------------------------------------------------------------------------------------------------------------------------------------------------------------------------------------------------------------------------------------------------------------------------------------------------------------------------------------------------------------------------------------------------------------------------------------------------------------------------------------------------------------------------------------------------------------------------------------------------------------------------------------------------------------------------------------------------------------------------------------------------------------------------------------------------------------------------------------------------------------------------------------------------------------------|---------------------------------------|--|--|
| * <b>121170</b> 2023de0001 *                                                                                                                                                                                                                                                                                                                                                                                                                                                                                                                                                                                                                                                                                                                                                                                                                                                                                                                                                                                                                                                                                                                                                                                                                                                                                                                                                                                                                                                                                                                                                                                                                                                                                                                                                                                                                                                                                                                                                                                                                                                                                                                                                                                                                                                                                                                                                                                                                                                                                                                                                                                                                                                                             |                                       |  |  |
| 36M+                                                                                                                                                                                                                                                                                                                                                                                                                                                                                                                                                                                                                                                                                                                                                                                                                                                                                                                                                                                                                                                                                                                                                                                                                                                                                                                                                                                                                                                                                                                                                                                                                                                                                                                                                                                                                                                                                                                                                                                                                                                                                                                                                                                                                                                                                                                                                                                                                                                                                                                                                                                                                                                                                                     | 2X<br>AAA-1.5V<br>NOT INCLUDED        |  |  |
| WITH LIGHT & SOUND                                                                                                                                                                                                                                                                                                                                                                                                                                                                                                                                                                                                                                                                                                                                                                                                                                                                                                                                                                                                                                                                                                                                                                                                                                                                                                                                                                                                                                                                                                                                                                                                                                                                                                                                                                                                                                                                                                                                                                                                                                                                                                                                                                                                                                                                                                                                                                                                                                                                                                                                                                                                                                                                                       | NOSE LIGHTS UP IN<br>DIFFERENT COLORS |  |  |
| PET TREATMENT CADD<br>Tre time<br>The Wright or<br>0 0 0 0<br>TREATMENT<br>100 100 0<br>100 0 |                                       |  |  |
| CARD WITH TREATMENT<br>FOR EACH DISEASE                                                                                                                                                                                                                                                                                                                                                                                                                                                                                                                                                                                                                                                                                                                                                                                                                                                                                                                                                                                                                                                                                                                                                                                                                                                                                                                                                                                                                                                                                                                                                                                                                                                                                                                                                                                                                                                                                                                                                                                                                                                                                                                                                                                                                                                                                                                                                                                                                                                                                                                                                                                                                                                                  | INTERACTIVE ACCESSORIES               |  |  |
| <ul> <li>Nose lights up in different colors, with each color indicating a different disease</li> </ul>                                                                                                                                                                                                                                                                                                                                                                                                                                                                                                                                                                                                                                                                                                                                                                                                                                                                                                                                                                                                                                                                                                                                                                                                                                                                                                                                                                                                                                                                                                                                                                                                                                                                                                                                                                                                                                                                                                                                                                                                                                                                                                                                                                                                                                                                                                                                                                                                                                                                                                                                                                                                   |                                       |  |  |
| ✓ Interactive tablet & syringe for healing                                                                                                                                                                                                                                                                                                                                                                                                                                                                                                                                                                                                                                                                                                                                                                                                                                                                                                                                                                                                                                                                                                                                                                                                                                                                                                                                                                                                                                                                                                                                                                                                                                                                                                                                                                                                                                                                                                                                                                                                                                                                                                                                                                                                                                                                                                                                                                                                                                                                                                                                                                                                                                                               |                                       |  |  |

## **CARE PETS -**MUMMY BUNNY

INTERACTIVE PLAYTIME WITH A **BABY SURPRISE** 

✓ Caring & loving nurturing

C

2

100 . 000

12. v 111