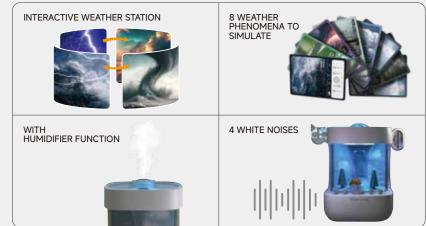

## METEOROLOGY LAB

Create your own weather and explore it through play

- Simulation of realistic weather phenomena with clear instructions
- Additional explanations for each weather phenomenon

Playful introduction to meteorology

1600212024ig0002 | 4-10Y

219mm

SCIENCE CON