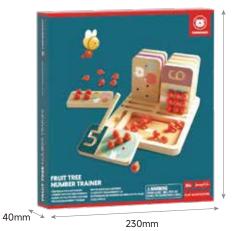

# FRUIT TREE NUMBER TRAINER

PLAYFUL UNDERSTANDING OF NUMBERS WITH COLORFUL FRUITS

\*1211372023de0001 \* 36M+ **GETTING TO KNOW NUMBERS** WRITING NUMBERS APPLES TO PEG ✓ Develop an understanding of quantities & numbers ✓ With wooden pen for rewriting the recessed numbers

✓ Wooden boards with different types of fruit

250mm

200mm

PLAY MONTESSORI

313mm

PLAY MONTESSORI

370mm