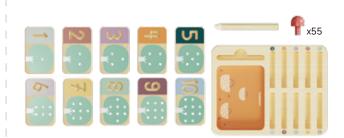

# FRUIT TREE NUMBER TRAINER

PLAYFUL UNDERSTANDING OF NUMBERS WITH COLORFUL FRUITS

\*1211372023de0001 \* 36M+ **GETTING TO KNOW NUMBERS** WRITING NUMBERS APPLES TO PEG ✓ Develop an understanding of quantities & numbers ✓ With wooden pen for rewriting the recessed numbers

✓ Wooden boards with different types of fruit

250mm

200mm

PLAY MONTESSORI

313mm

PLAY MONTESSORI

370mm