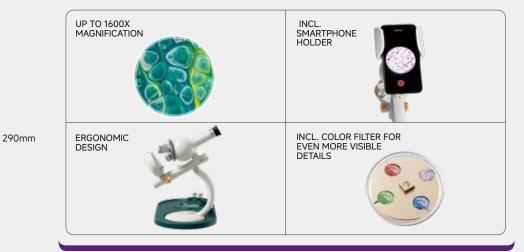

# MICROSCOPE 1600 LAB SET

Discover the world with up to 1600x magnification

 3 interchangeable eyepieces with 3 different magnification levels, providing between 40x & 1600x HD magnification
 With extensive laboratory equipment
 Dual light mode consisting of transmitted light & reflected

Dual light mode consisting of transmitted light & reflected light illumination
Instructions with information on assembly & function and

with tips for first experiments

2X AAA-1.5V NOT INCLUDED

1601162024ig0002 | 6-12Y