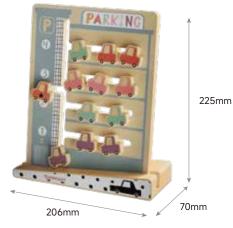

155mm 155mm

172mm

200mm

MONTESSORI

300mm

PARKING

nn

PARKING

880 800 880

inte

840 880 888 in shai

✓ Car racing fun with 4 colorful wooden cars and 4 fast ramps

✓ Inspires imagination and creativity

Parking decks keep things tidy - the cars are quickly put away after playing