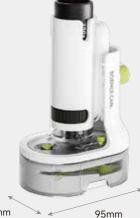

# PROJECTOR **MICROSCOPE 350**

Explore our microcosm

- 2 microscope eyepieces with 60x & 350x magnification
  Project images of the projection slides onto walls or the ceiling using the projector attachment
  With research equipment: tweezers, pipette, dissecting instrument, blank slides
  Misroscope elides with accepted exercises and
- Microscope slides with prepared specimens and corresponding knowledge cards
  Lightweight & compact microscope, ideal for traveling

1601532024ig0002 | 6-12Y

195mm

16XA0.18

SCHWCR C