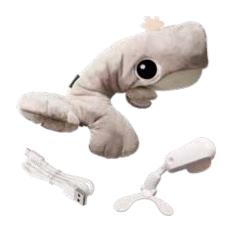

# Always by your side, always caring.

The whale is both an intelligent cuddly toy and a helpful support for parents. It gives parents the certainty that their baby is in good hands and that they can rely on a dependable companion who will soothe their baby immediately if it wakes up and cries. The whale is not just a product, but a loyal friend for babies. Just as real whales lovingly care for their little ones, our whale will always be by your baby's side to soothe and comfort them.

### **SLEEPWELL** WHALE

INNOVATIVE SLEEP THROUGH AID - RELIABLE COMPANION AND LOYAL FRIEND

#### \*1292182024de0002\*

0M+

SMART CRY SENSOR STARTING AT 80 DECIBELS

**3 WHITE NOISES & VOICE RECORDING** 

SOFT DYNAMIC LIGHT

✓ Combination of soothing functions individually adjustable

✓ Safety counterweight of 1.4 kg

✓ High-quality, skin-friendly plush fabric washable by hand

362mm

670mm

1015mm

370mm

PLAY OUTDOOR