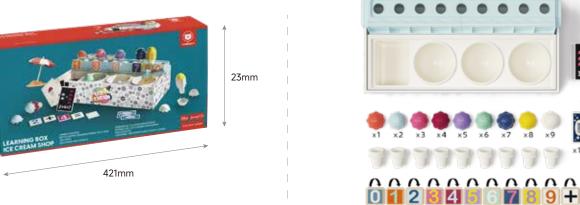

# **LEARNING BOX** ICE CREAM SHOP

PLAYFULLY LEARN TO COUNT IN YOUR OWN ICE CREAM PARLOR

✓ Fine motor skills training with realistic ice cream scoop

230mm 90mm 210mm

415mm

PLAY MONTESSORI

0

×10

3+

Q

×10

×9

43

- ✓ Varied juice preparation: Different juice fillings flow into the glass at the flick of a switch for varied fun.
- ✓ Mechanical smoothie blender: Pieces of fruit made of wood are blended pressing the juicer.