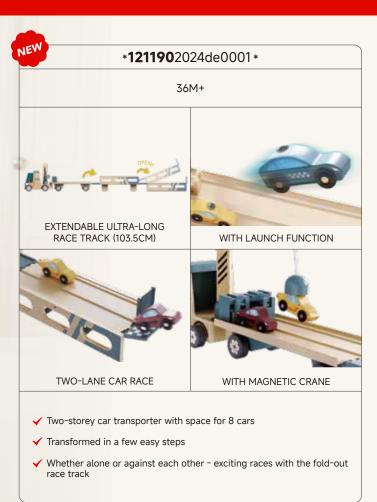

# **ROLL & RACE** CAR TRANSPORTER

2-IN-1 RACETRACK AND CAR TRANSPORTER

456mm

175mm

250mm