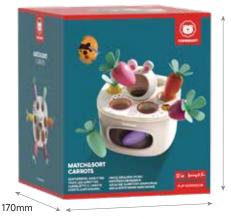

# MATCH & SORT CARROTS

SORTING, PLAYING, LEARNING WITH A HUNGRY BUNNY

# \*1211032022de00001 \* 12M+ Image: Colspan="2">Image: Colspan="2">Image: Colspan="2">Image: Colspan="2">Image: Colspan="2">Image: Colspan="2">Image: Colspan="2">Image: Colspan="2">Image: Colspan="2">Image: Colspan="2" Image: Colspan="

✓ Match each carrot to the correct opening

GETTING TO KNOW COLORS

✓ Colorful rings around each opening help to match the carrots

✓ Train fine motor skills & hand-eye coordination while feeding th rabbit

DIFFERENT SIZES

200mm

250mm

250mm

200mm