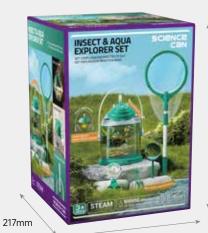

# **INSECT & AQUA EXPLORER SET**

Explore the exciting world of insects & aquatic small animals

- Upper, removable dry chamber with LED incident
- Lower waterproof chamber with water marking
- Contains the essentials for first discoveries: Landing
- net, insect catcher, magnifying glass, and tweezers
- Large opening for careful insertion and removal

VENTILATION HOLES FOR OPTIMAL AIR CIRCULATION

226mm

1601732024ig0002 | 4-10Y

117mm

GENERCAN

298mm